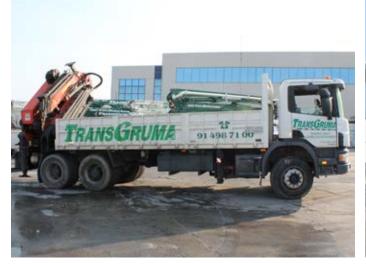

## Truck mounted crane PK 66000/66002 JIB

## Maximum load capacity at the base of the crane:

- PK 66002: 12.000 Kg.
- PK 66002 JIB: 1.710 Kg.
- Max width in working position: 8,6 m.
- HPLS system, which increases the crane's power by 13% and gives it more precision when maneuvering.
- Due to its weight and load capacity, the crane is loaded onto the rear of the truck.

#### Characteristics of the truck

- Width of the truck: 2,50 m.
- Length of the truck: 10 m.
- Load capacity: 8.000 kg.
- Length of cart: 5,5 m.