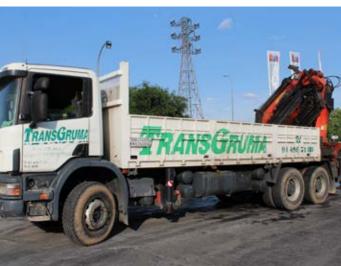

## Truck mounted crane PK 66000/66002 JIB

## Maximum load capacity at the base of the crane:

- PK 66002: 12.000 Kg.
- PK 66002 JIB: 1.710 Kg.
- Max width in working position: 8,6 m.
- HPLS system, which increases the crane's power by 13% and gives it more precision when maneuvering.
- Due to its weight and load capacity, the crane is loaded onto the rear of the truck.

#### Characteristics of the truck

- Width of the truck: 2,50 m.
- Length of the truck: 10 m.
- Load capacity: 8.000 kg.
- Length of cart: 5,5 m.