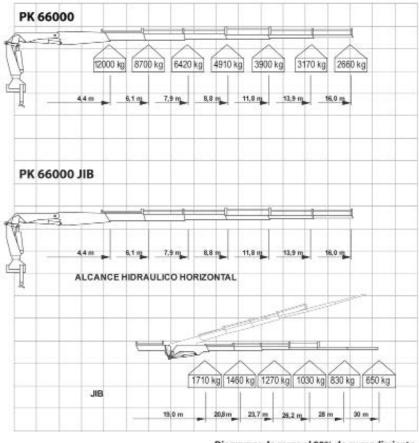

#### Maximum horizontal reach:

- PK66002: 16 m.
- PK66002 JIB: 30 m. (16 m. + 14 m. JIB).

## Maximum load capacity at the base of the crane:

- PK 66002: 12.000 Kg.
- PK 66002 JIB: 1.710 Kg.
- Max width in working position: 8,6 m.
- HPLS system, which increases the crane's power by 13% and gives it more precision when maneuvering.
- Due to its weight and load capacity, the crane is loaded onto the rear of the truck.