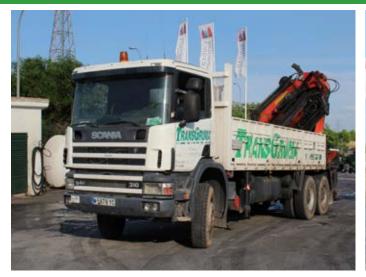

# **TECHNICAL SPECIFICATIONS**

Registration: 5878-YC Truck Model: SCANIA Fabrication Date: 1999

KM: 186.961

Crane Model: Palfinger PK66002 Crane Fabrication date: 2005

Crane Hours: 10.472

Radio remote control winch

## Truck mounted crane PK 66000/66002 JIB

#### Characteristics of the truck

- Width of the truck: 2,50 m.
- Length of the truck: 10 m.
- Load capacity: 8.000 kg.
- Length of cart: 5,5 m.