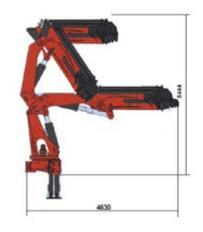

#### Maximum horizontal reach:

- PK66002: 16 m.
- PK66002 JIB: 30 m. (16 m. + 14 m. JIB).

## Maximum load capacity at the base of the crane:

- PK 66002: 12.000 Kg.
- PK 66002 JIB: 1.710 Kg.
- Max width in working position: 8,6 m.
- HPLS system, which increases the crane's power by 13% and gives it more precision when maneuvering.
- Due to its weight and load capacity, the crane is loaded onto the rear of the truck.