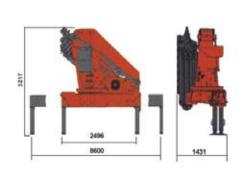

## Maximum load capacity at the base of the crane:

- PK 66002: 12.000 Kg.
- PK 66002 JIB: 1.710 Kg.
- Max width in working position: 8,6 m.
- HPLS system, which increases the crane's power by 13% and gives it more precision when maneuvering.
- Due to its weight and load capacity, the crane is loaded onto the rear of the truck.