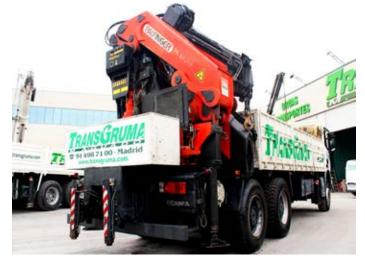

# **TECHNICAL SPECIFICATIONS**

Registration: 5878-YC Truck Model: SCANIA Fabrication Date: 1999

KM: 186.961

Crane Model: Palfinger PK66002 Crane Fabrication date: 2005

Crane Hours: 10.472

Radio remote control winch

## Truck mounted crane PK 66000/66002 JIB