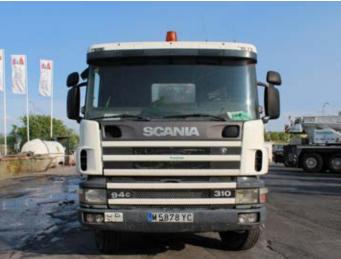

# **TECHNICAL SPECIFICATIONS**

Registration: 5878-YC Truck Model: SCANIA Fabrication Date: 1999

KM: 186.961

Crane Model: Palfinger PK66002 Crane Fabrication date: 2005

Crane Hours: 10.472

Radio remote control winch

#### Characteristics of the truck

- Width of the truck: 2,50 m.
- Length of the truck: 10 m.
- Load capacity: 8.000 kg.
- Length of cart: 5,5 m.