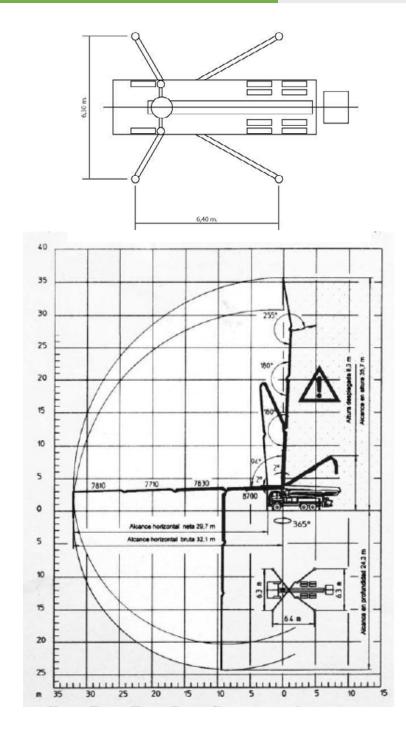

| TECHNICAL SPECIFICATIONS                   |              |
|--------------------------------------------|--------------|
| FOLDING TYPE                               | Z-C          |
| VERTICAL RANGE                             | 35,8 m.      |
| NUMBER OF ARMS                             | 4            |
| HORIZONTAL REACH                           | 24,3 m.      |
| DEEP REACH                                 | 31,0 m.      |
| MINIMUM DEPLOYMENT HEIGHT                  | 8,3 m.       |
| END SECTION OF HOSE                        | 4 m.         |
| CIRCLE ROTATION                            | 365°.        |
| DIAMETER OF THE PUMPING PIPE               | 125 mm.      |
| THROUGHPUT RATE                            | 160 m³/H.    |
| MAXIMUM PRESSURE STABILISERS ON THE GROUND | kN. 200 T.20 |