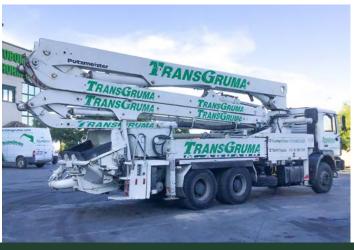

## **TECHNICAL SPECIFICATIONS**

Registration: 3431 CHP Truck Model: MAN

Truck Fabrication Data: 2003

Concrete Pump Model: PUTZMEISTER 36 m

Km: 123.686

Hours of Concrete Pumping: 6317

A four-armed, flexible and articulated boom provides great reach. The opening of the diagonal supports facilitates access to the concreting points. It is a compact machine with great manoeuvrability. Concrete lifting pump of 36 m. Mounted on a three-axle chassis. The Z-folding facilitates work in confined spaces with reduced heights. The pumping performance is twice as high as that of the 32 m. Pump.