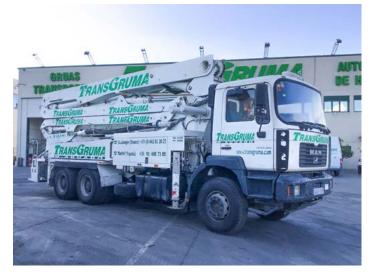

## **TECHNICAL SPECIFICATIONS**

Registration: 3431 CHP Truck Model: MAN

Truck Fabrication Data: 2003

Concrete Pump Model: PUTZMEISTER 36 m

Km: 123.686

Hours of Concrete Pumping: 6317

A four-armed, flexible and articulated boom provides great reach. The opening of the diagonal supports facilitates access to the concreting points. It is a compact machine with great manoeuvrability. Concrete lifting pump of 36 m. Mounted on a three-axle chassis. The Z-folding facilitates work in confined spaces with reduced heights. The pumping performance is twice as high as that of the 32 m. Pump.