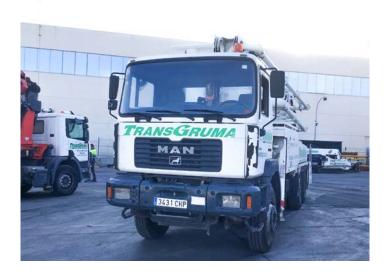

## **TECHNICAL SPECIFICATIONS**

Registration: 3431 CHP Truck Model: MAN

Truck Fabrication Data: 2003

Concrete Pump Model: PUTZMEISTER 36 m

Km: 123.686

Hours of Concrete Pumping: 6317

A four-armed, flexible and articulated boom provides great reach. The opening of the diagonal supports facilitates access to the concreting points. It is a compact machine with great manoeuvrability. Concrete lifting pump of 36 m. Mounted on a three-axle chassis. The Z-folding facilitates work in confined spaces with reduced heights. The pumping performance is twice as high as that of the 32 m. Pump.