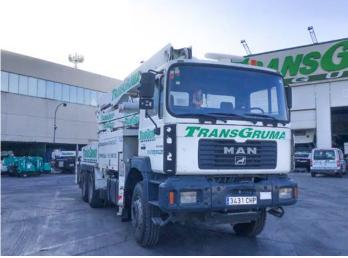

## **TECHNICAL SPECIFICATIONS**

Registration: 3431 CHP Truck Model: MAN

Truck Fabrication Data: 2003

Concrete Pump Model: PUTZMEISTER 36 m

Km: 123.686

Hours of Concrete Pumping: 6317

A four-armed, flexible and articulated boom provides great reach. The opening of the diagonal supports facilitates access to the concreting points. It is a compact machine with great manoeuvrability. Concrete lifting pump of 36 m. Mounted on a three-axle chassis. The Z-folding facilitates work in confined spaces with reduced heights. The pumping performance is twice as high as that of the 32 m. Pump.