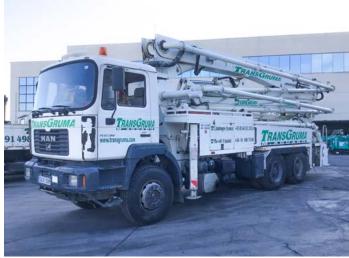

## **TECHNICAL SPECIFICATIONS**

Registration: 3431 CHP Truck Model: MAN

Truck Fabrication Data: 2003

Concrete Pump Model: PUTZMEISTER 36 m

Km: 123.686

Hours of Concrete Pumping: 6317

A four-armed, flexible and articulated boom provides great reach. The opening of the diagonal supports facilitates access to the concreting points. It is a compact machine with great manoeuvrability. Concrete lifting pump of 36 m. Mounted on a three-axle chassis. The Z-folding facilitates work in confined spaces with reduced heights. The pumping performance is twice as high as that of the 32 m. Pump.