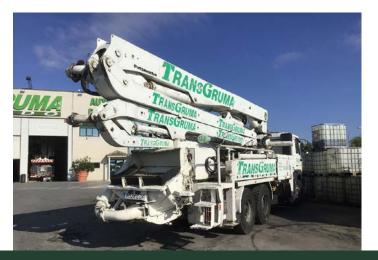

A four-armed, flexible and articulated boom provides great reach. The opening of the diagonal supports facilitates access to the concreting points. It is a compact machine with great manoeuvrability. Concrete lifting pump of 36 m. Mounted on a three-axle chassis. The Z-folding facilitates work in confined spaces with reduced heights. The pumping performance is twice as high as that of the 32 m. Pump.

| TECHNICAL SPECIFICATIONS                   |              |
|--------------------------------------------|--------------|
| FOLDING TYPE                               | Z-C          |
| VERTICAL RANGE                             | 35,8 m.      |
| NUMBER OF ARMS                             | 4            |
| HORIZONTAL REACH                           | 24,3 m.      |
| DEEP REACH                                 | 31,0 m.      |
| MINIMUM DEPLOYMENT HEIGHT                  | 8,3 m.       |
| END SECTION OF HOSE                        | 4 m.         |
| CIRCLE ROTATION                            | 365°.        |
| DIAMETER OF THE PUMPING PIPE               | 125 mm.      |
| THROUGHPUT RATE                            | 160 m³/H.    |
| MAXIMUM PRESSURE STABILISERS ON THE GROUND | kN. 200 T.20 |