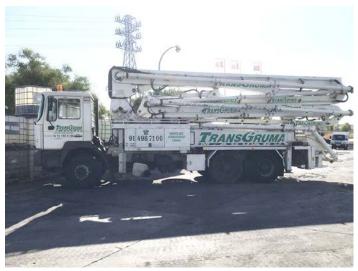

## **TECHNICAL SPECIFICATIONS**

Registration: 1024 CCP Truck Model: MAN Truck Fabrication Data: 2002 Concrete Pump Model: PUTZMEISTER 36 m Km: 110.397 Hours of Concrete Pumping: 6.761

www.transgruma.com - Tlf.: 649 896 568 | +34 914 987 100

A four-armed, flexible and articulated boom provides great reach. The opening of the diagonal supports facilitates access to the concreting points. It is a compact machine with great manoeuvrability. Concrete lifting pump of 36 m. Mounted on a three-axle chassis. The Z-folding facilitates work in confined spaces with reduced heights. The pumping performance is twice as high as that of the 32 m. Pump.