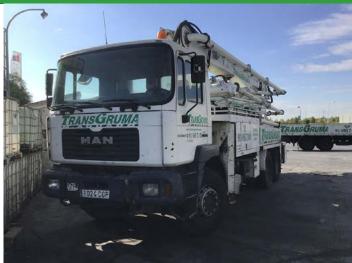

## **TECHNICAL SPECIFICATIONS**

Registration: 1024 CCP Truck Model: MAN Truck Fabrication Data: 2002 Concrete Pump Model: PUTZMEISTER 36 m Km: 110.397 Hours of Concrete Pumping: 6.761

www.transgruma.com - Tlf.: 649 896 568 | +34 914 987 100