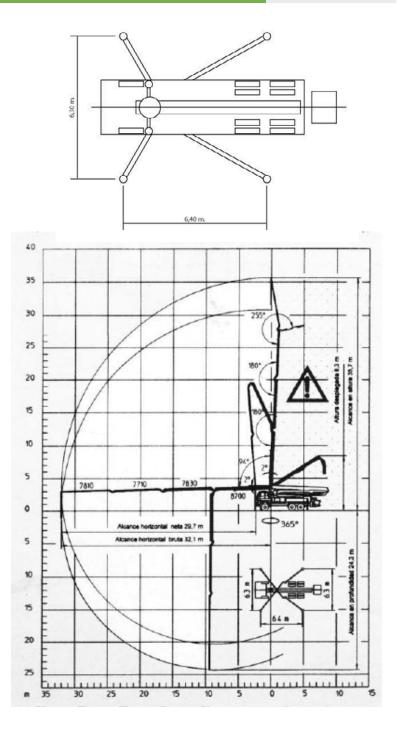

| TECHNICAL SPECIFICATIONS                   |              |
|--------------------------------------------|--------------|
| FOLDING TYPE                               | Z-C          |
| VERTICAL RANGE                             | 35,8 m.      |
| NUMBER OF ARMS                             | 4            |
| HORIZONTAL REACH                           | 24,3 m.      |
| DEEP REACH                                 | 31,0 m.      |
| MINIMUM DEPLOYMENT HEIGHT                  | 8,3 m.       |
| END SECTION OF HOSE                        | 4 m.         |
| CIRCLE ROTATION                            | 365°.        |
| DIAMETER OF THE PUMPING PIPE               | 125 mm.      |
| THROUGHPUT RATE                            | 160 m³/H.    |
| MAXIMUM PRESSURE STABILISERS ON THE GROUND | kN. 200 T.20 |