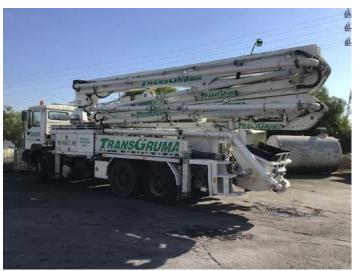

A four-armed, flexible and articulated boom provides great reach. The opening of the diagonal supports facilitates access to the concreting points. It is a compact machine with great manoeuvrability. Concrete lifting pump of 36 m. Mounted on a three-axle chassis. The Z-folding facilitates work in confined spaces with reduced heights. The pumping performance is twice as high as that of the 32 m. Pump.

| TECHNICAL SPECIFICATIONS                   |              |
|--------------------------------------------|--------------|
| FOLDING TYPE                               | Z-C          |
| VERTICAL RANGE                             | 35,8 m.      |
| NUMBER OF ARMS                             | 4            |
| HORIZONTAL REACH                           | 24,3 m.      |
| DEEP REACH                                 | 31,0 m.      |
| MINIMUM DEPLOYMENT HEIGHT                  | 8,3 m.       |
| END SECTION OF HOSE                        | 4 m.         |
| CIRCLE ROTATION                            | 365°.        |
| DIAMETER OF THE PUMPING PIPE               | 125 mm.      |
| THROUGHPUT RATE                            | 160 m³/H.    |
| MAXIMUM PRESSURE STABILISERS ON THE GROUND | kN. 200 T.20 |