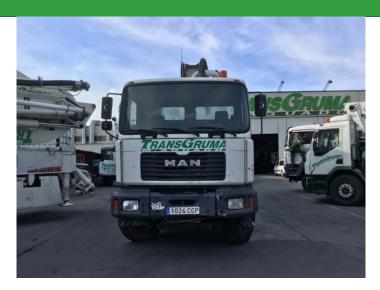

## **TECHNICAL SPECIFICATIONS**

Registration: 1024 CCP Truck Model: MAN Truck Fabrication Data: 2002 Concrete Pump Model: PUTZMEISTER 36 m Km: 110.397 Hours of Concrete Pumping: 6.761

www.transgruma.com - Tlf.: 649 896 568 | +34 914 987 100