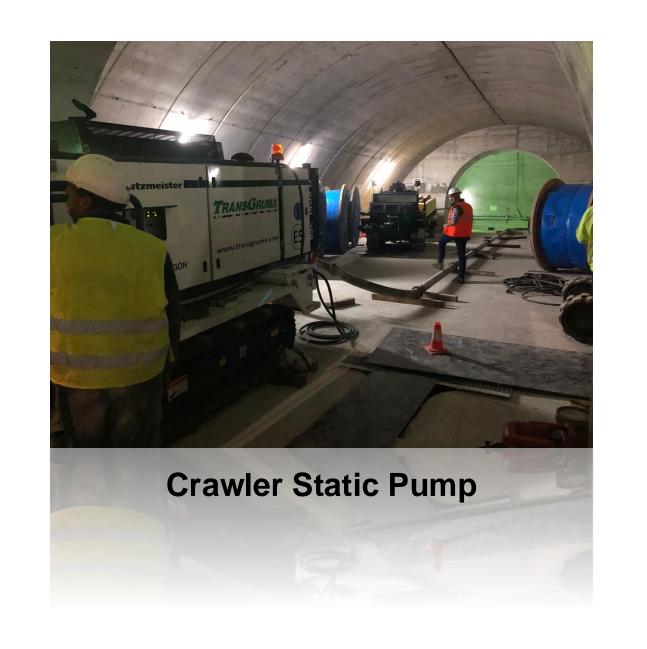

#### Special static over crawler equipment for the distribution and pumping of concrete in tight spaces