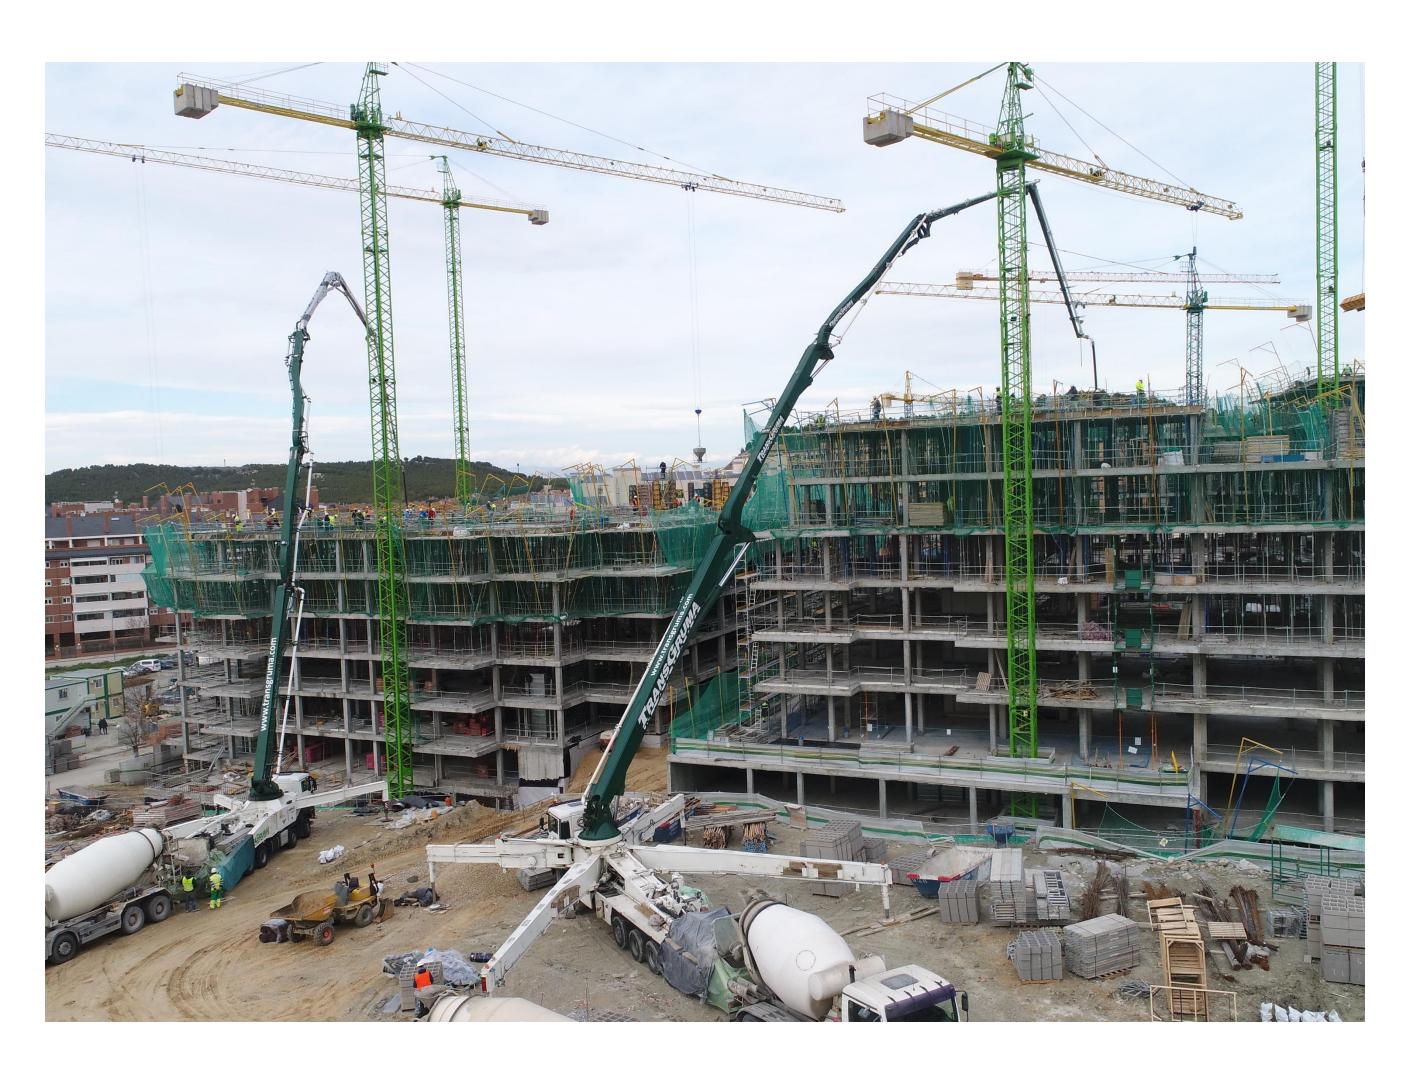

#### Concrete pumps

High-performance pumping concrete pumps with boom lengths from 24 m up to 63 m