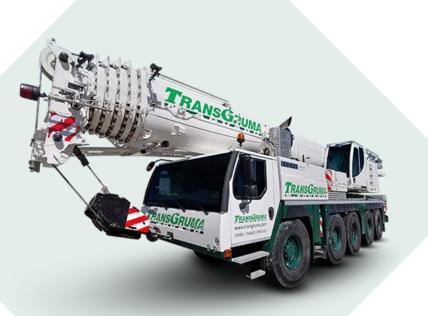

#### Telescopic Cranes

Telescopic cranes with large load capacity and boom length

**Especial Telescopic Cranes CITY** and PLUS series