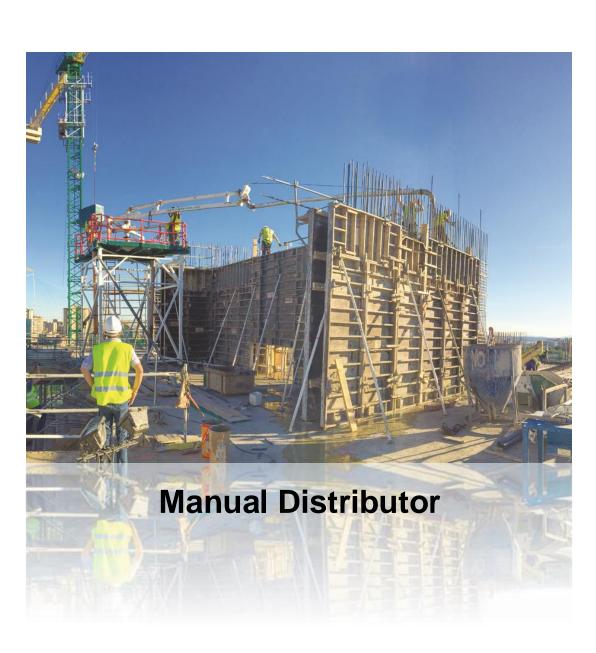

## Concrete pumping and distribution

Concrete pumps
Special pumps
Elevation and distribution of aggregates

#### Concrete pumps

High-performance pumping concrete pumps with boom lengths from 24 m up to 63 m