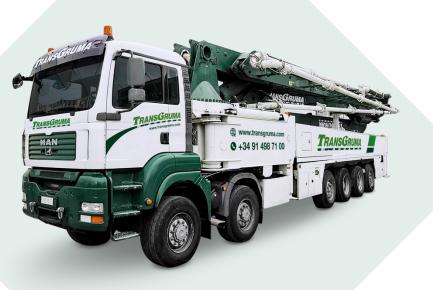

#### Concrete pumps

High-performance pumping concrete pumps with boom lengths from 24 m up to 63 m