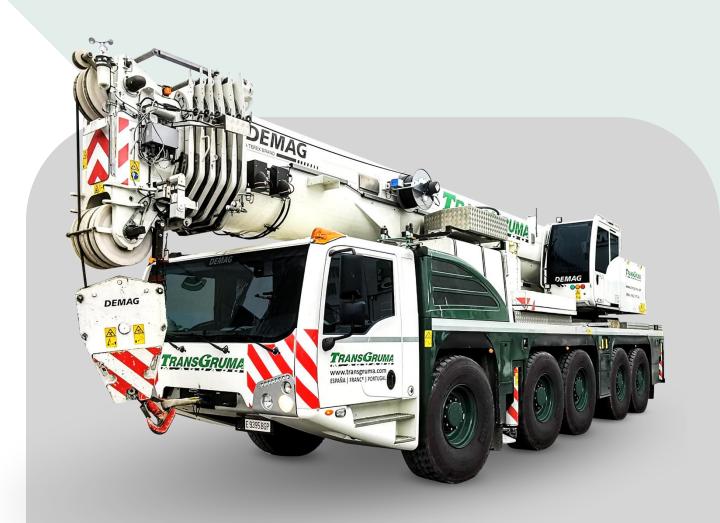

#### Telescopic Cranes

Telescopic cranes with large load capacity and boom length

**Especial Telescopic Cranes CITY** and PLUS series