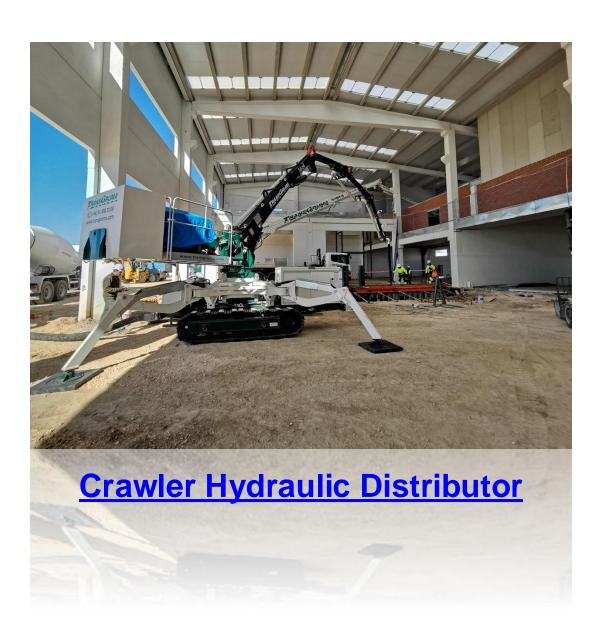

#### Special static over crawler equipment for the distribution and pumping of concrete in tight spaces