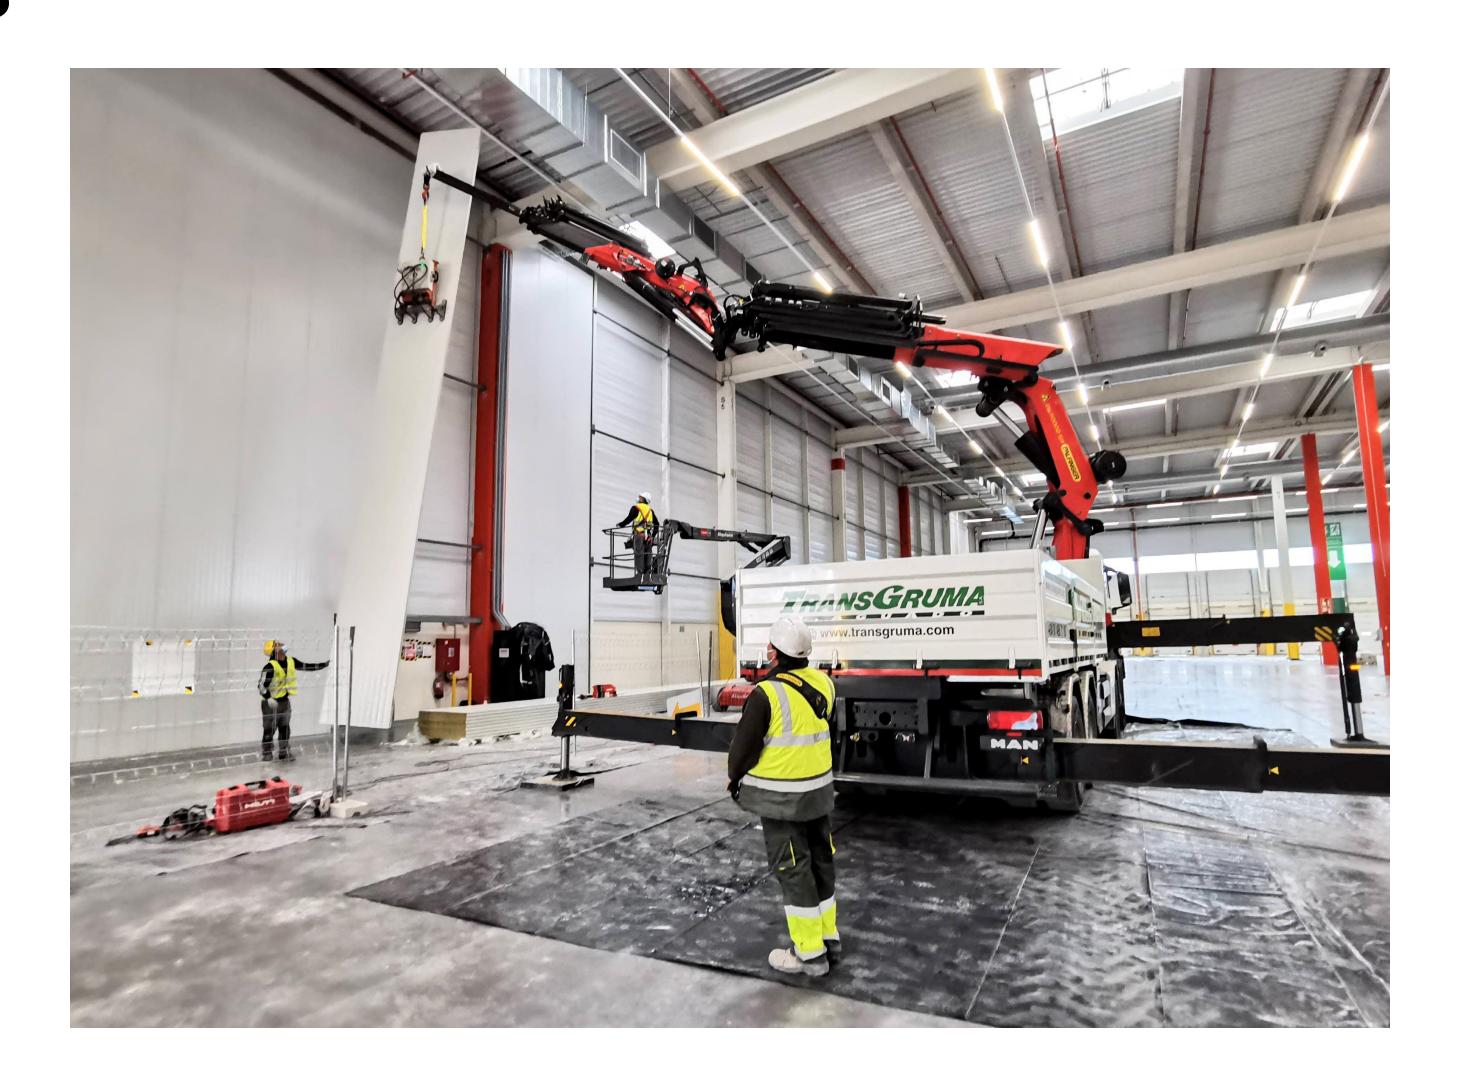

#### Crane Trucks

Crane trucks with load capacity from 40 to 180 t and wide horizontal working radius