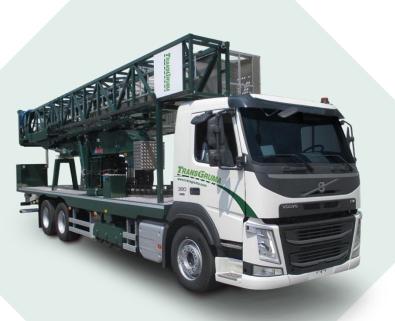

#### Mobile Personnel Lifting Platforms (PEMP)

Mobile lifting platforms of personnel on truck with working heights from 20 meters to 90 meters.