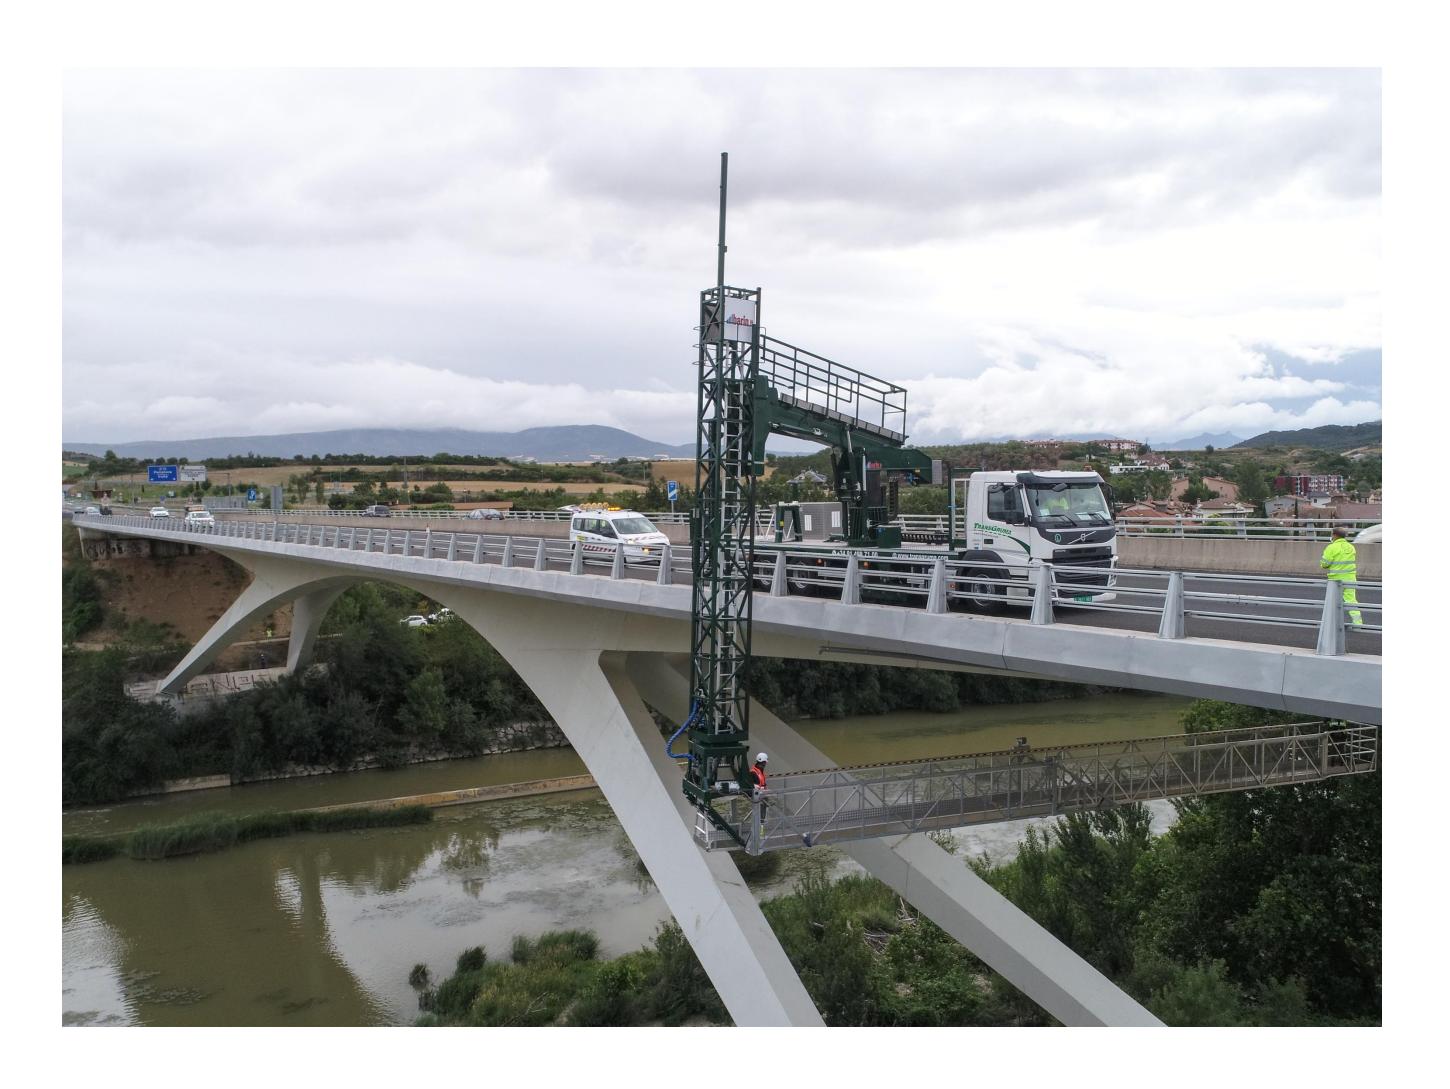

#### Negative Personnel Mobile Lifting Walkways (PEMP-N)

Personnel lifting walkways from 7 to 19 m for the inspection and maintenance of negative structures such as bridges, viaducts, dam bodies or port docks.