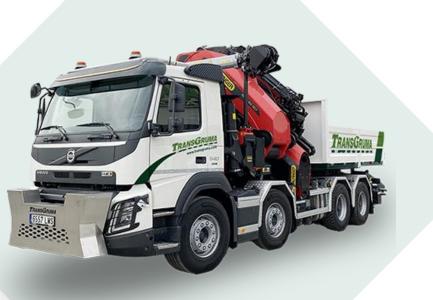

#### Crane Trucks

Crane trucks with load capacity from 40 to 180 t and wide horizontal working radius