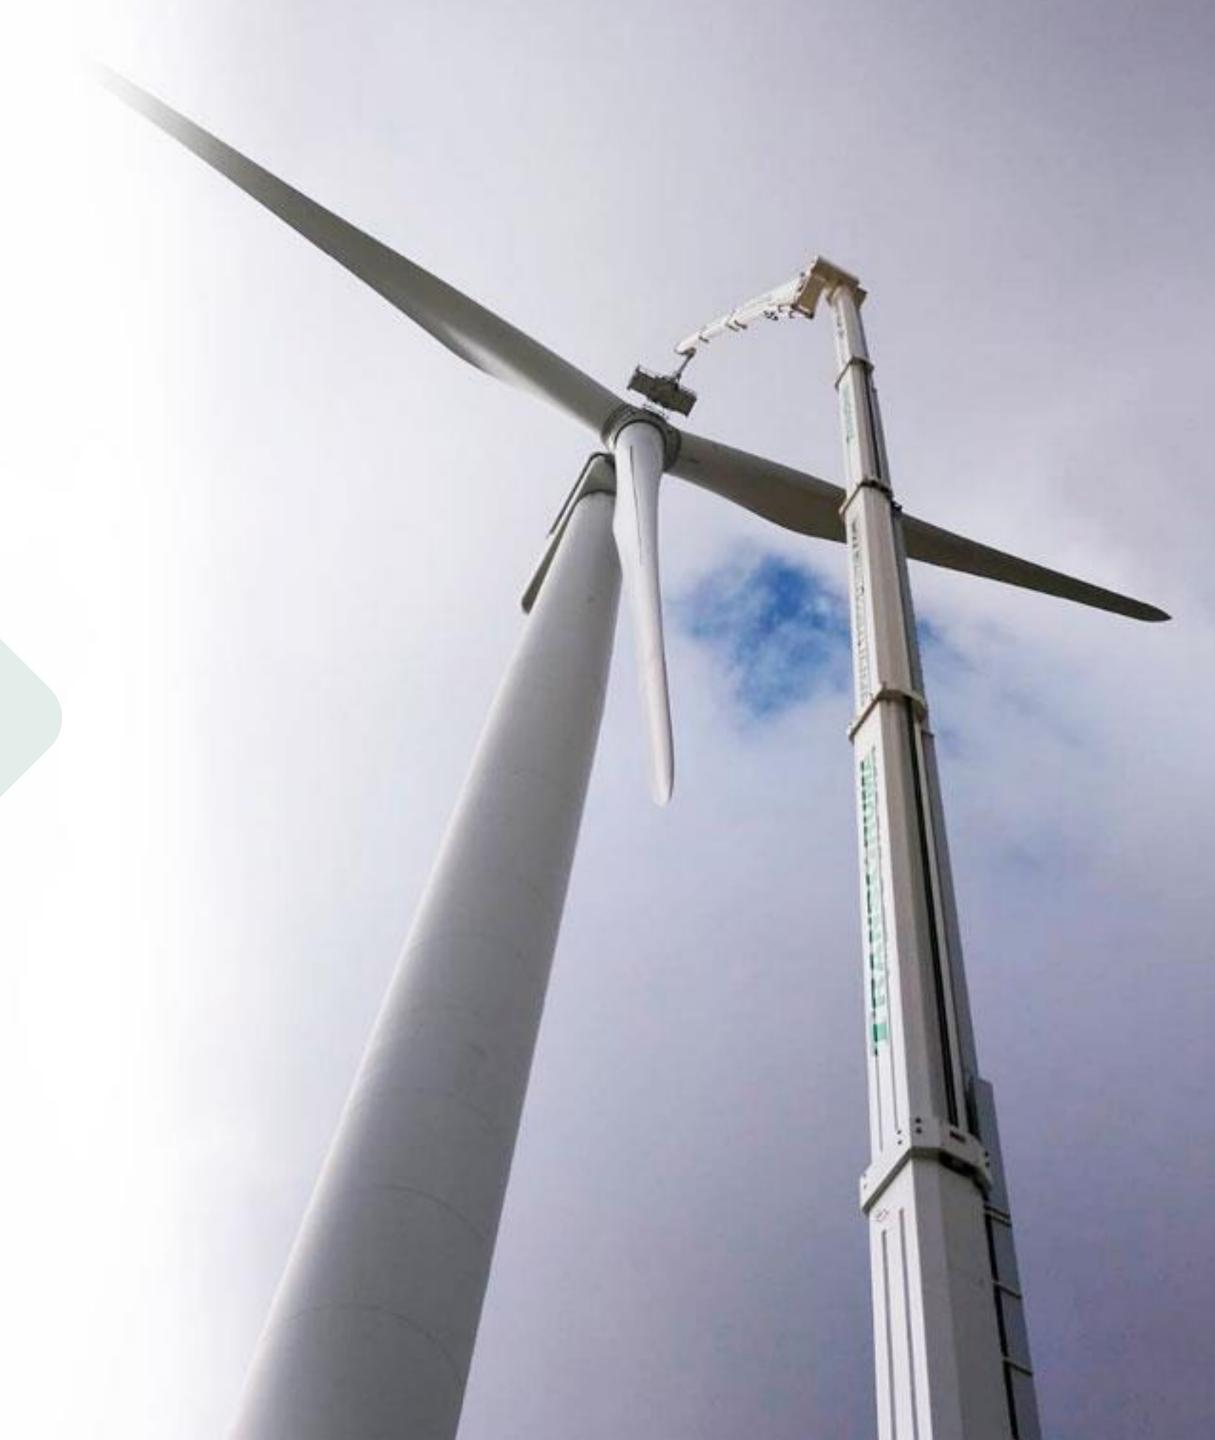

#### Mobile Personnel Lifting Platforms (PEMP)

Mobile lifting platforms of personnel on truck with working heights from 20 meters to 90 meters.

#### Negative Personnel Mobile Lifting Walkways (PEMP-N)

Personnel lifting walkways from 7 to 19 m for the inspection and maintenance of negative structures such as bridges, viaducts, dam bodies or port docks.