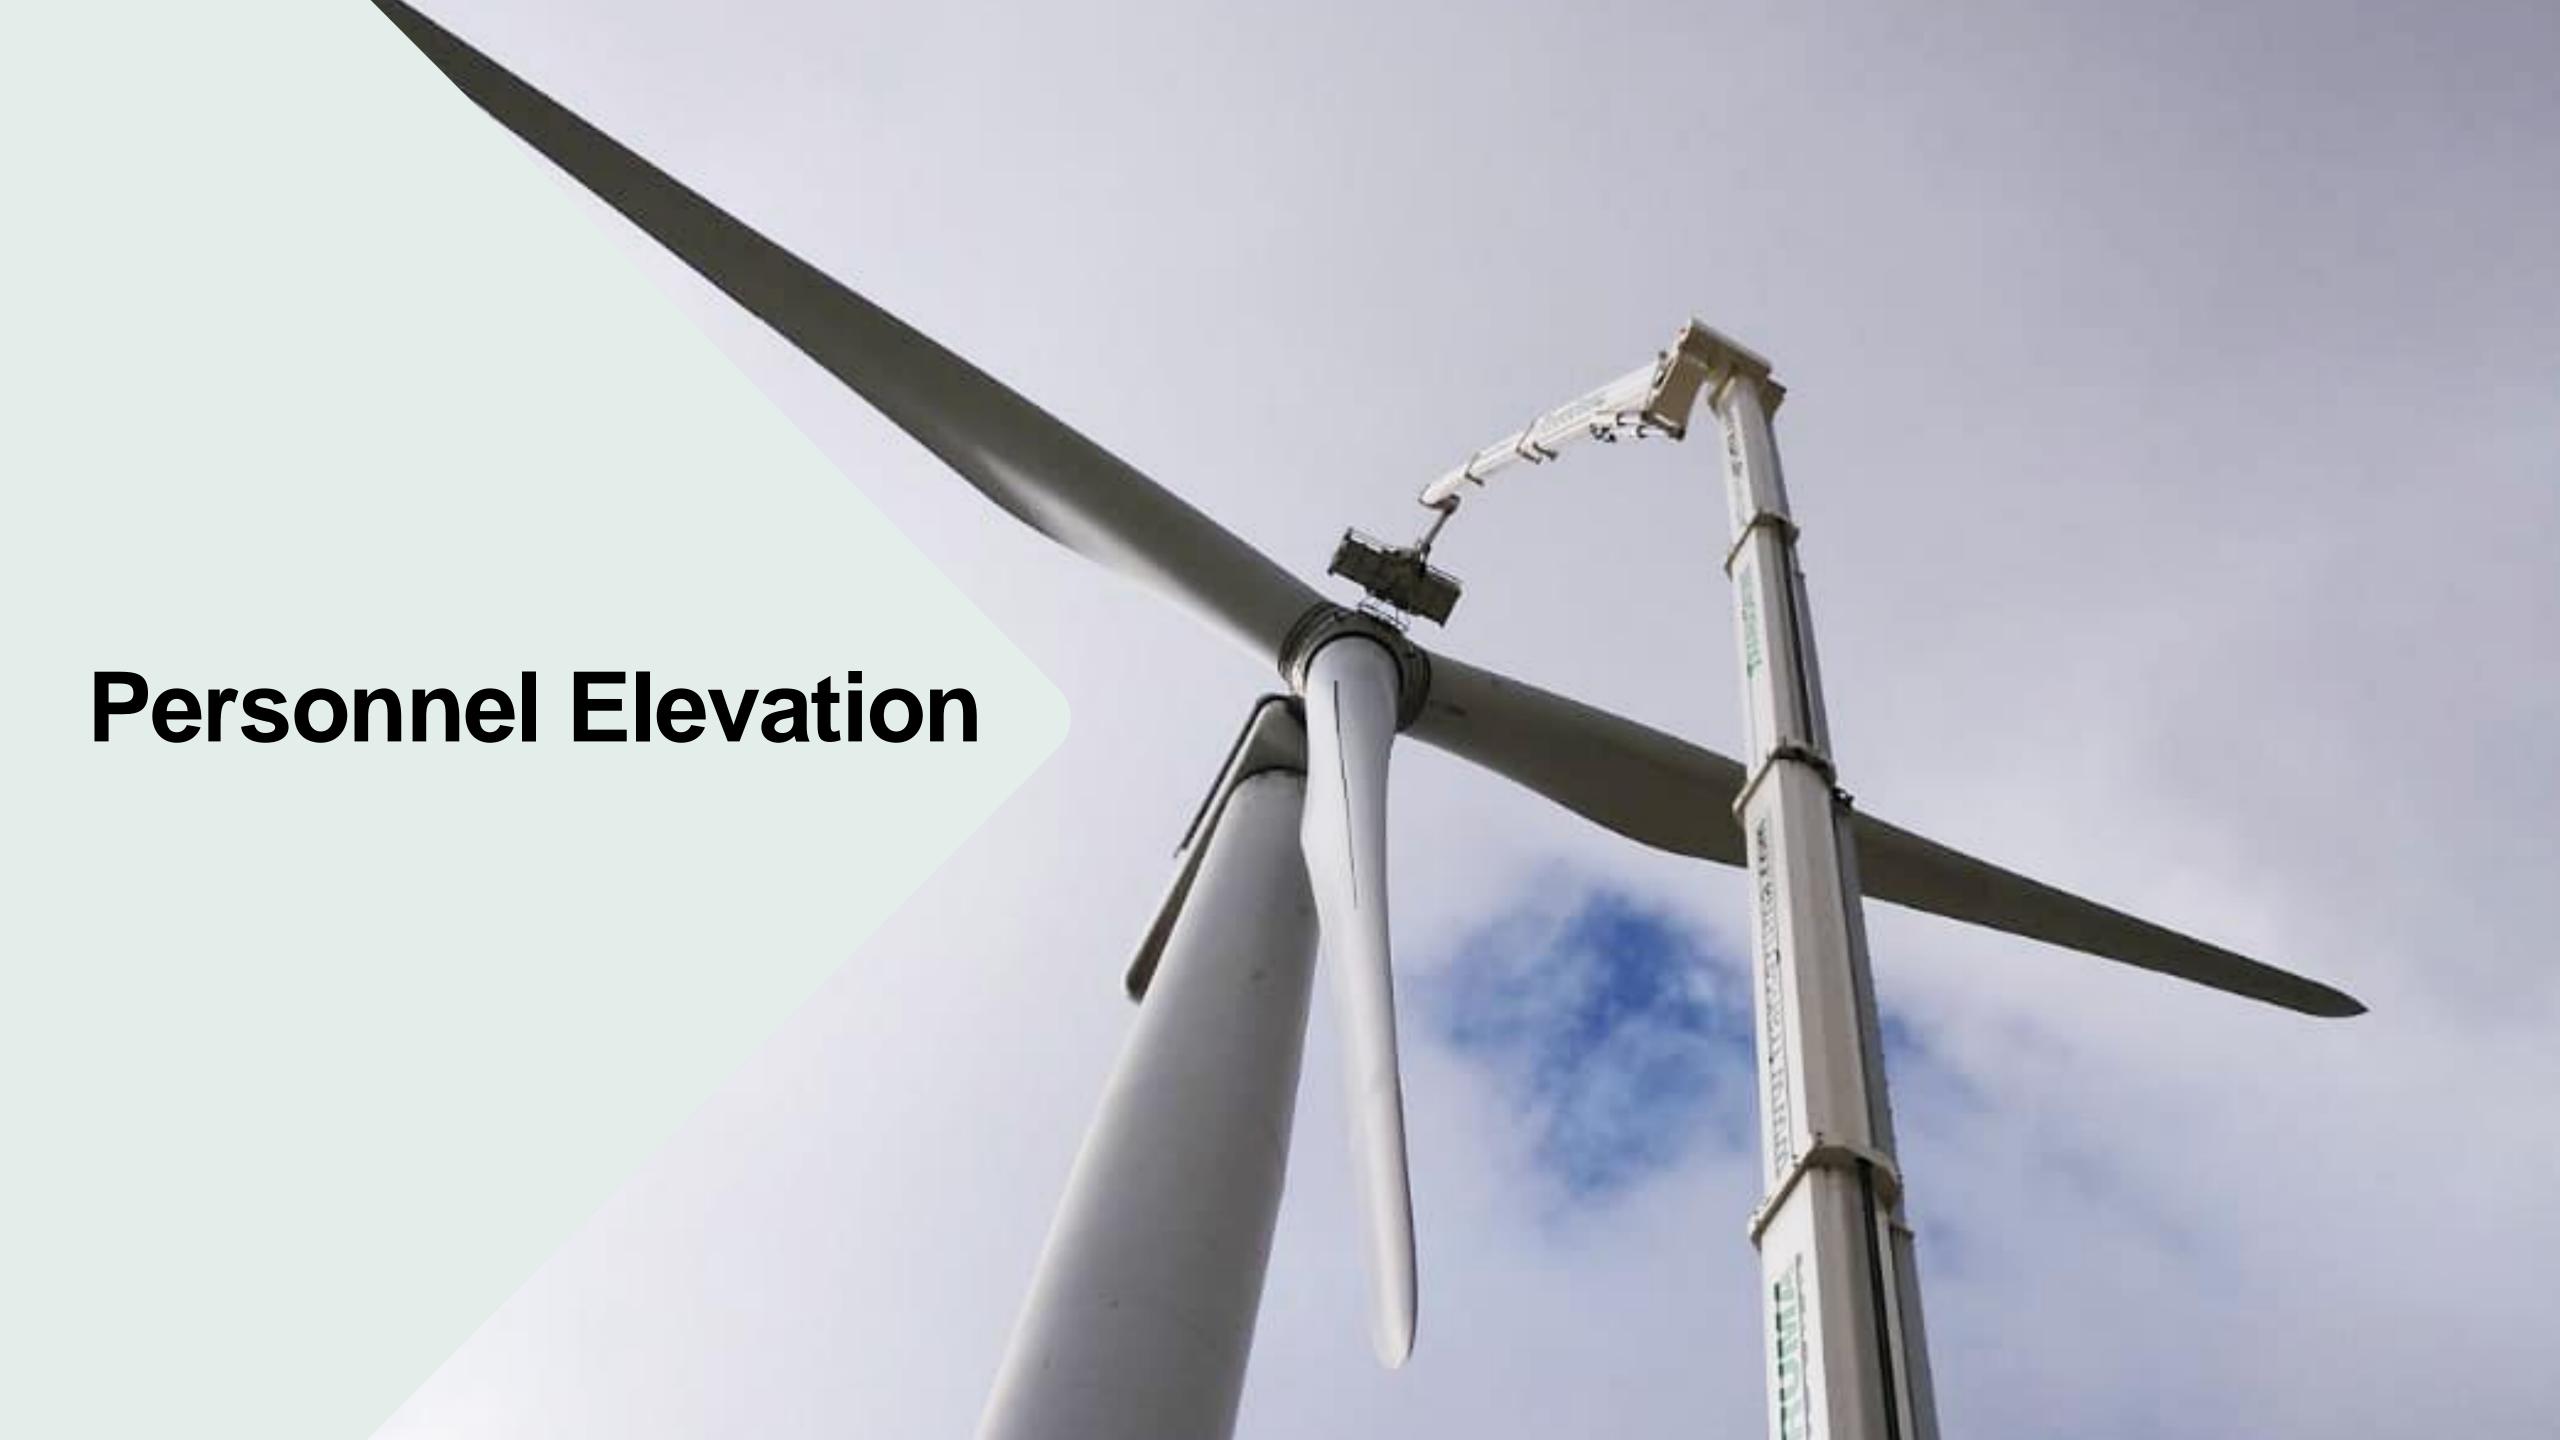

#### Personnel Elevation

Personnel Lifting Platforms in Positive (PEMP) and Negative (PEMP-N)

#### Mobile Personnel Lifting Platforms (PEMP)

Mobile lifting platforms of personnel on truck with working heights from 20 meters to 90 meters.