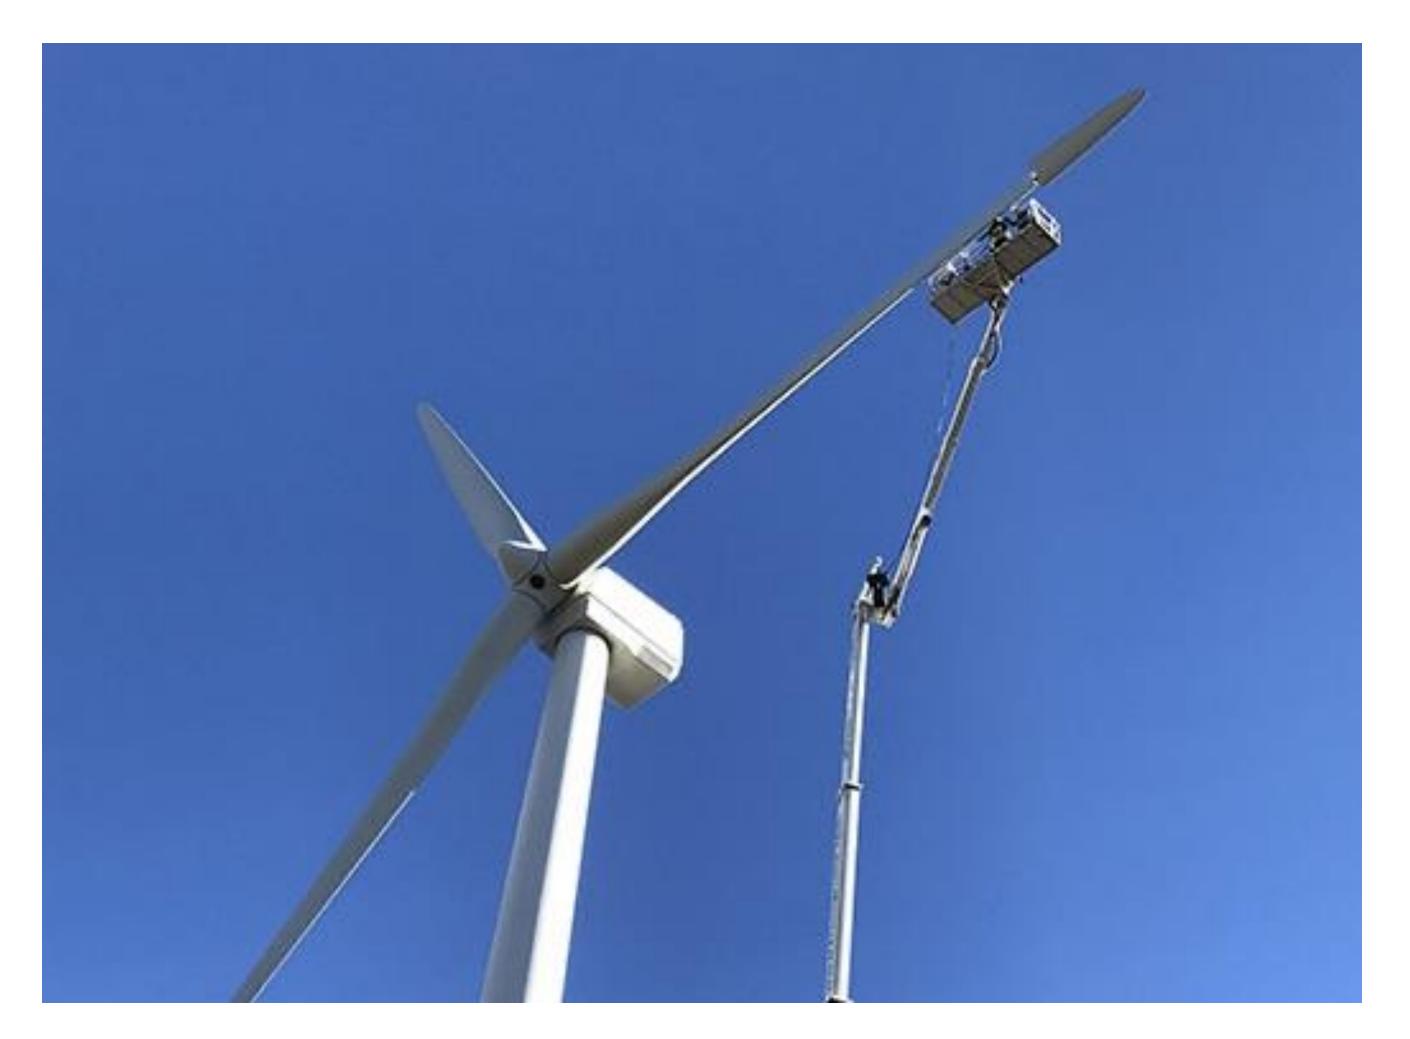

#### Mobile Personnel Lifting Platforms (PEMP)

Mobile lifting platforms of personnel on truck with working heights from 20 meters to 90 meters.