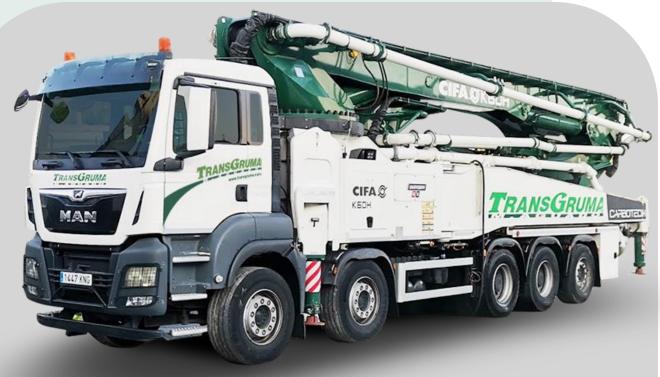

#### Concrete pumps

High-performance pumping concrete pumps with boom lengths from 24 m up to 63 m