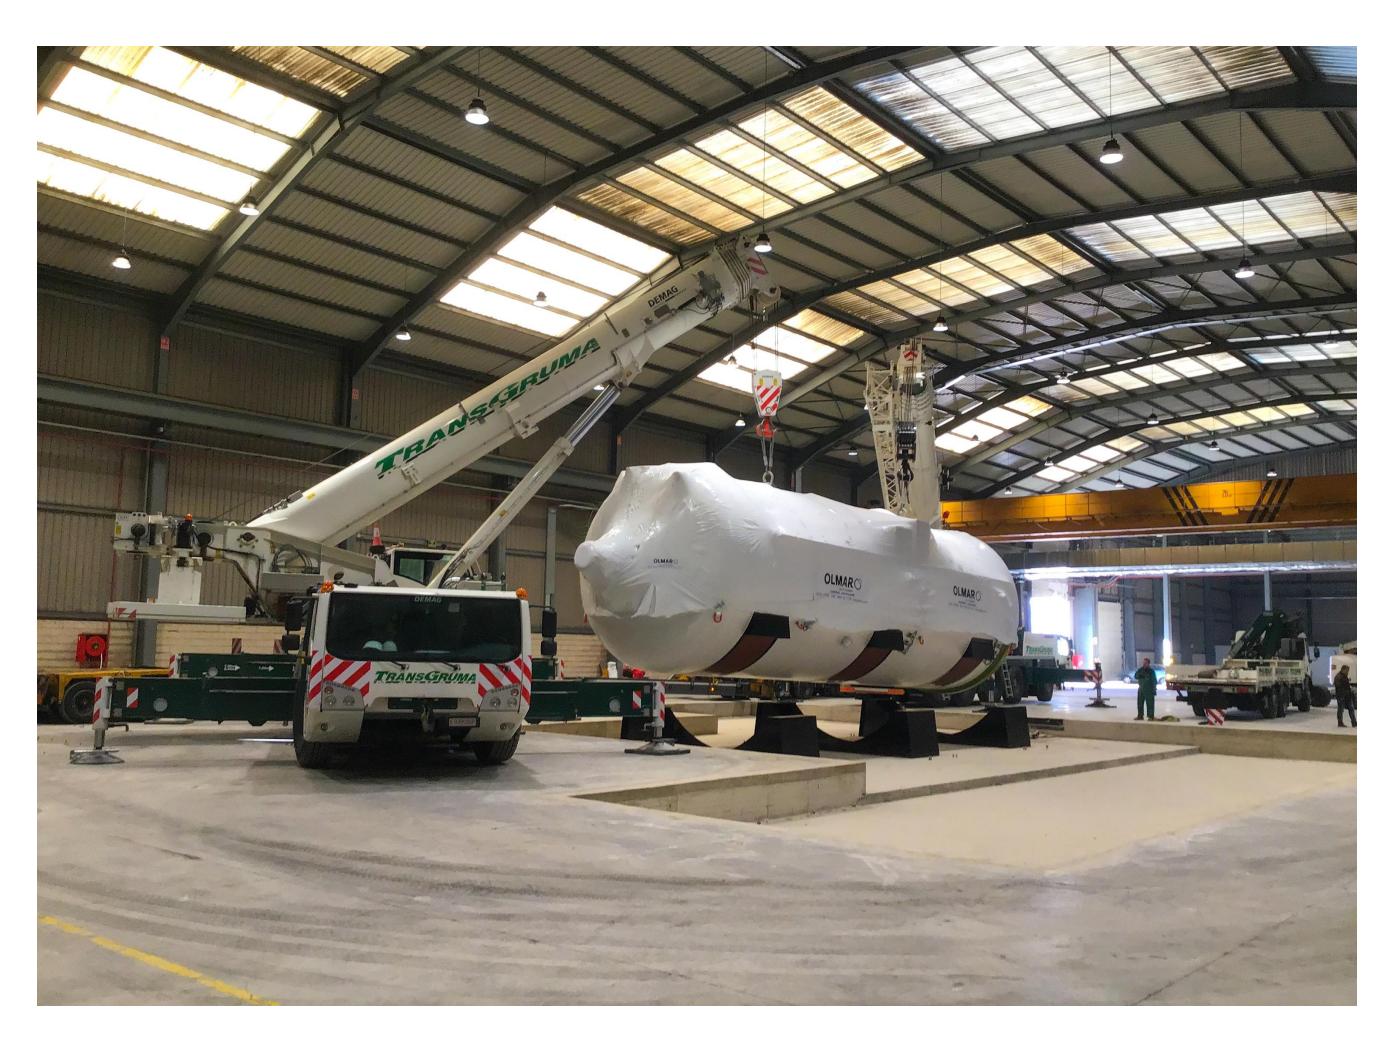

*
- Innovation
- **Efficiency**
- Safety
- Human Capital

#### **Business Divisions**



### Lifting loads and transports

SpiderCranes
Hiab Trucks
Telescopic Cranes
Special Transport



#### Personnel Elevation

Personnel Lifting Platforms in Positive (PEMP) and Negative (PEMP-N)



## Concrete pumping and distribution

Concrete pumps
Special pumps
Elevation and distribution of aggregates





#### SpiderCranes

Ultra-compact machines with hydraulic boom lengths up to 20m

Specialized in indoor work, small spaces or slabs with load limitation





#### Crane Trucks

Crane trucks with load capacity from 40 to 180 t and wide horizontal working radius





#### Telescopic Cranes

Telescopic cranes with large load capacity and boom length

**Especial Telescopic Cranes CITY** and PLUS series





## Special Transport

Special transports for large loads up to 70 tons.





#### Mobile Personnel Lifting Platforms (PEMP)

Mobile lifting platforms of personnel on truck with working heights from 20 meters to 90 meters.





#### Negative Personnel Mobile Lifting Walkways (PEMP-N)

Personnel lifting walkways from 7 to 19 m for the inspection and maintenance of negative structures such as bridges, viaducts, dam bodies or port docks.









#### Concrete pumps

High-performance pumping concrete pumps with boom lengths from 24 m up to 63 m







#### Special static over crawler equipment for the distribution and pumping of concrete in tight spaces











#### Telebelt

Telescopic conveyor belt on truck for the distribution and lifting of aggregates









Lifting Machinery Oper