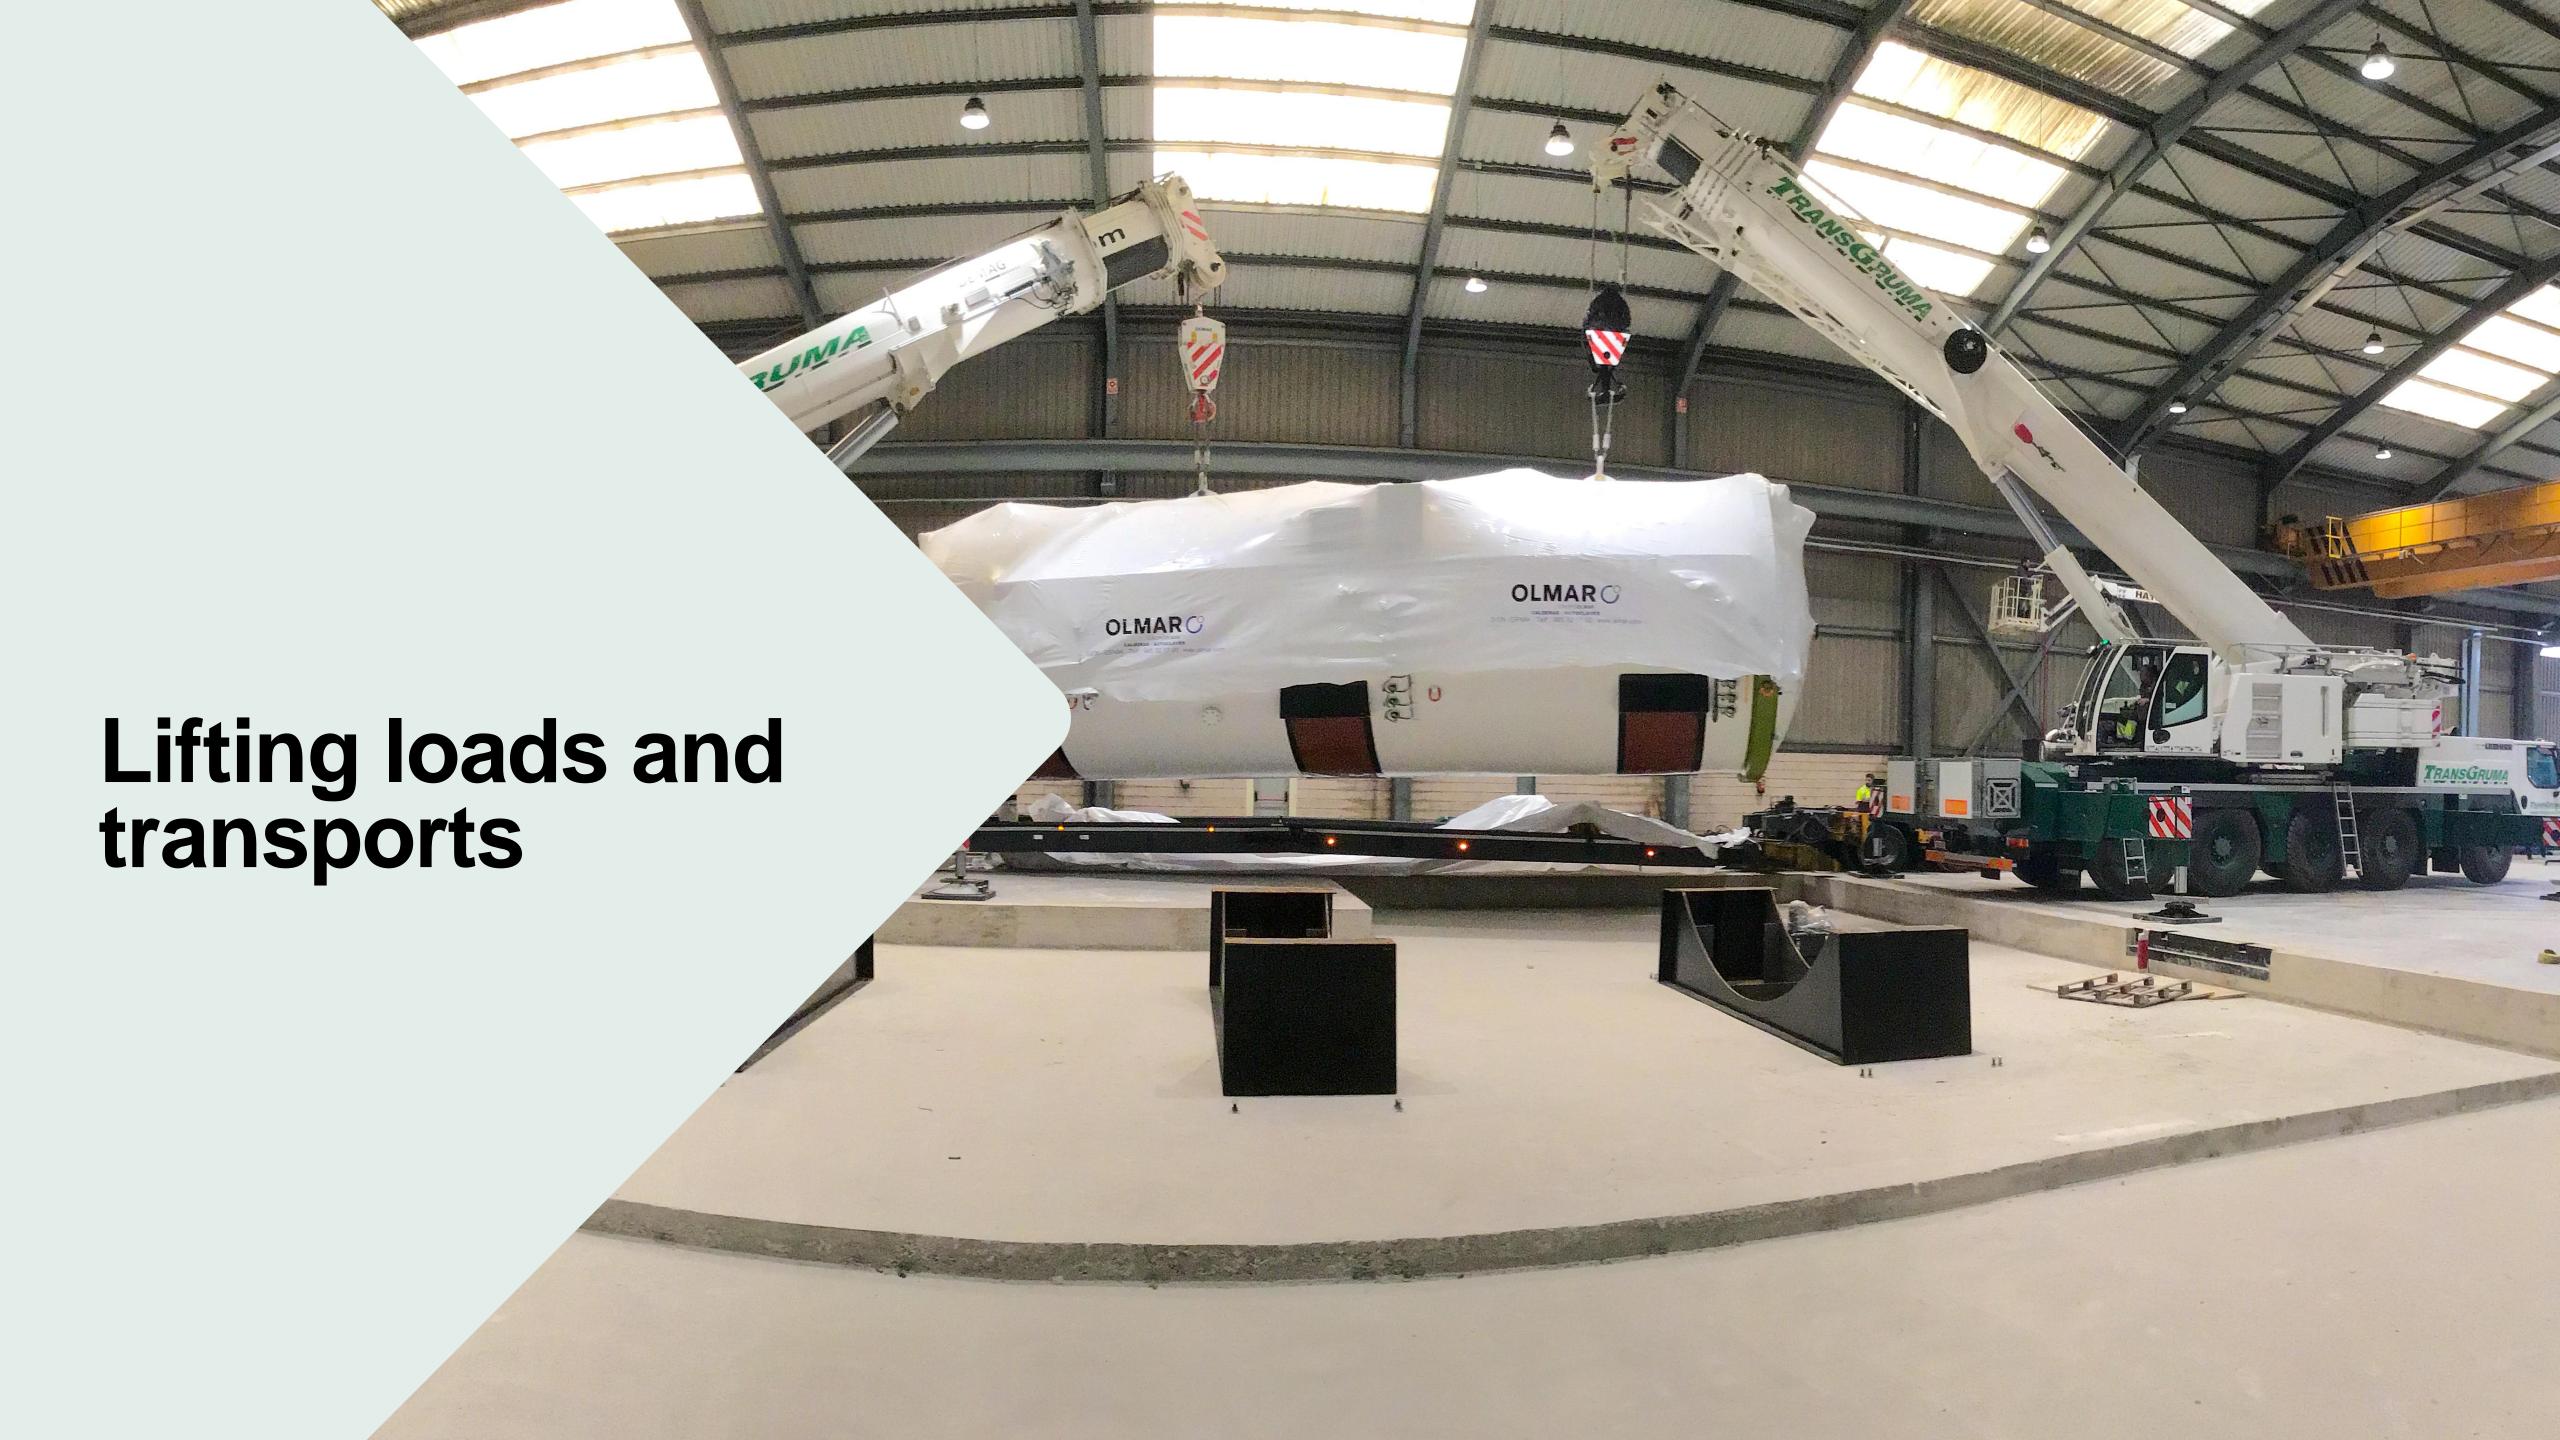

### Lifting loads and transports

SpiderCranes
Hiab Trucks
Telescopic Cranes
Special Transport

## Special Transport

Special transports for large loads up to 70 tons.