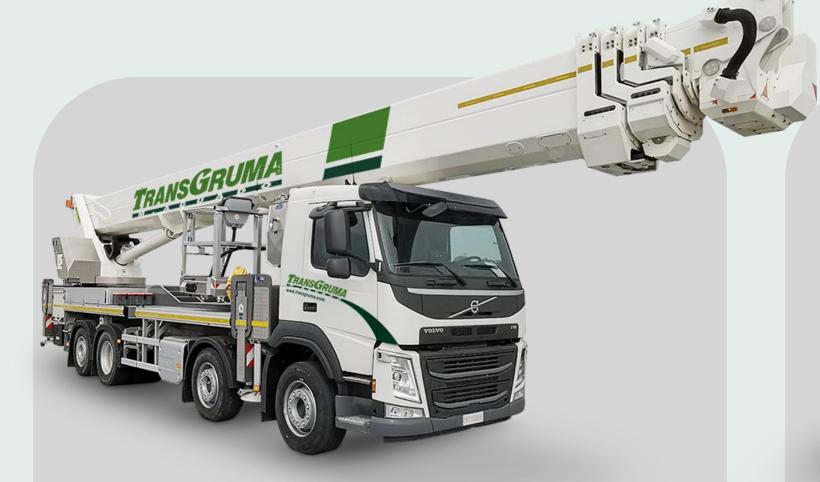

#### Crane Trucks

Crane trucks with load capacity from 40 to 180 t and wide horizontal working radius