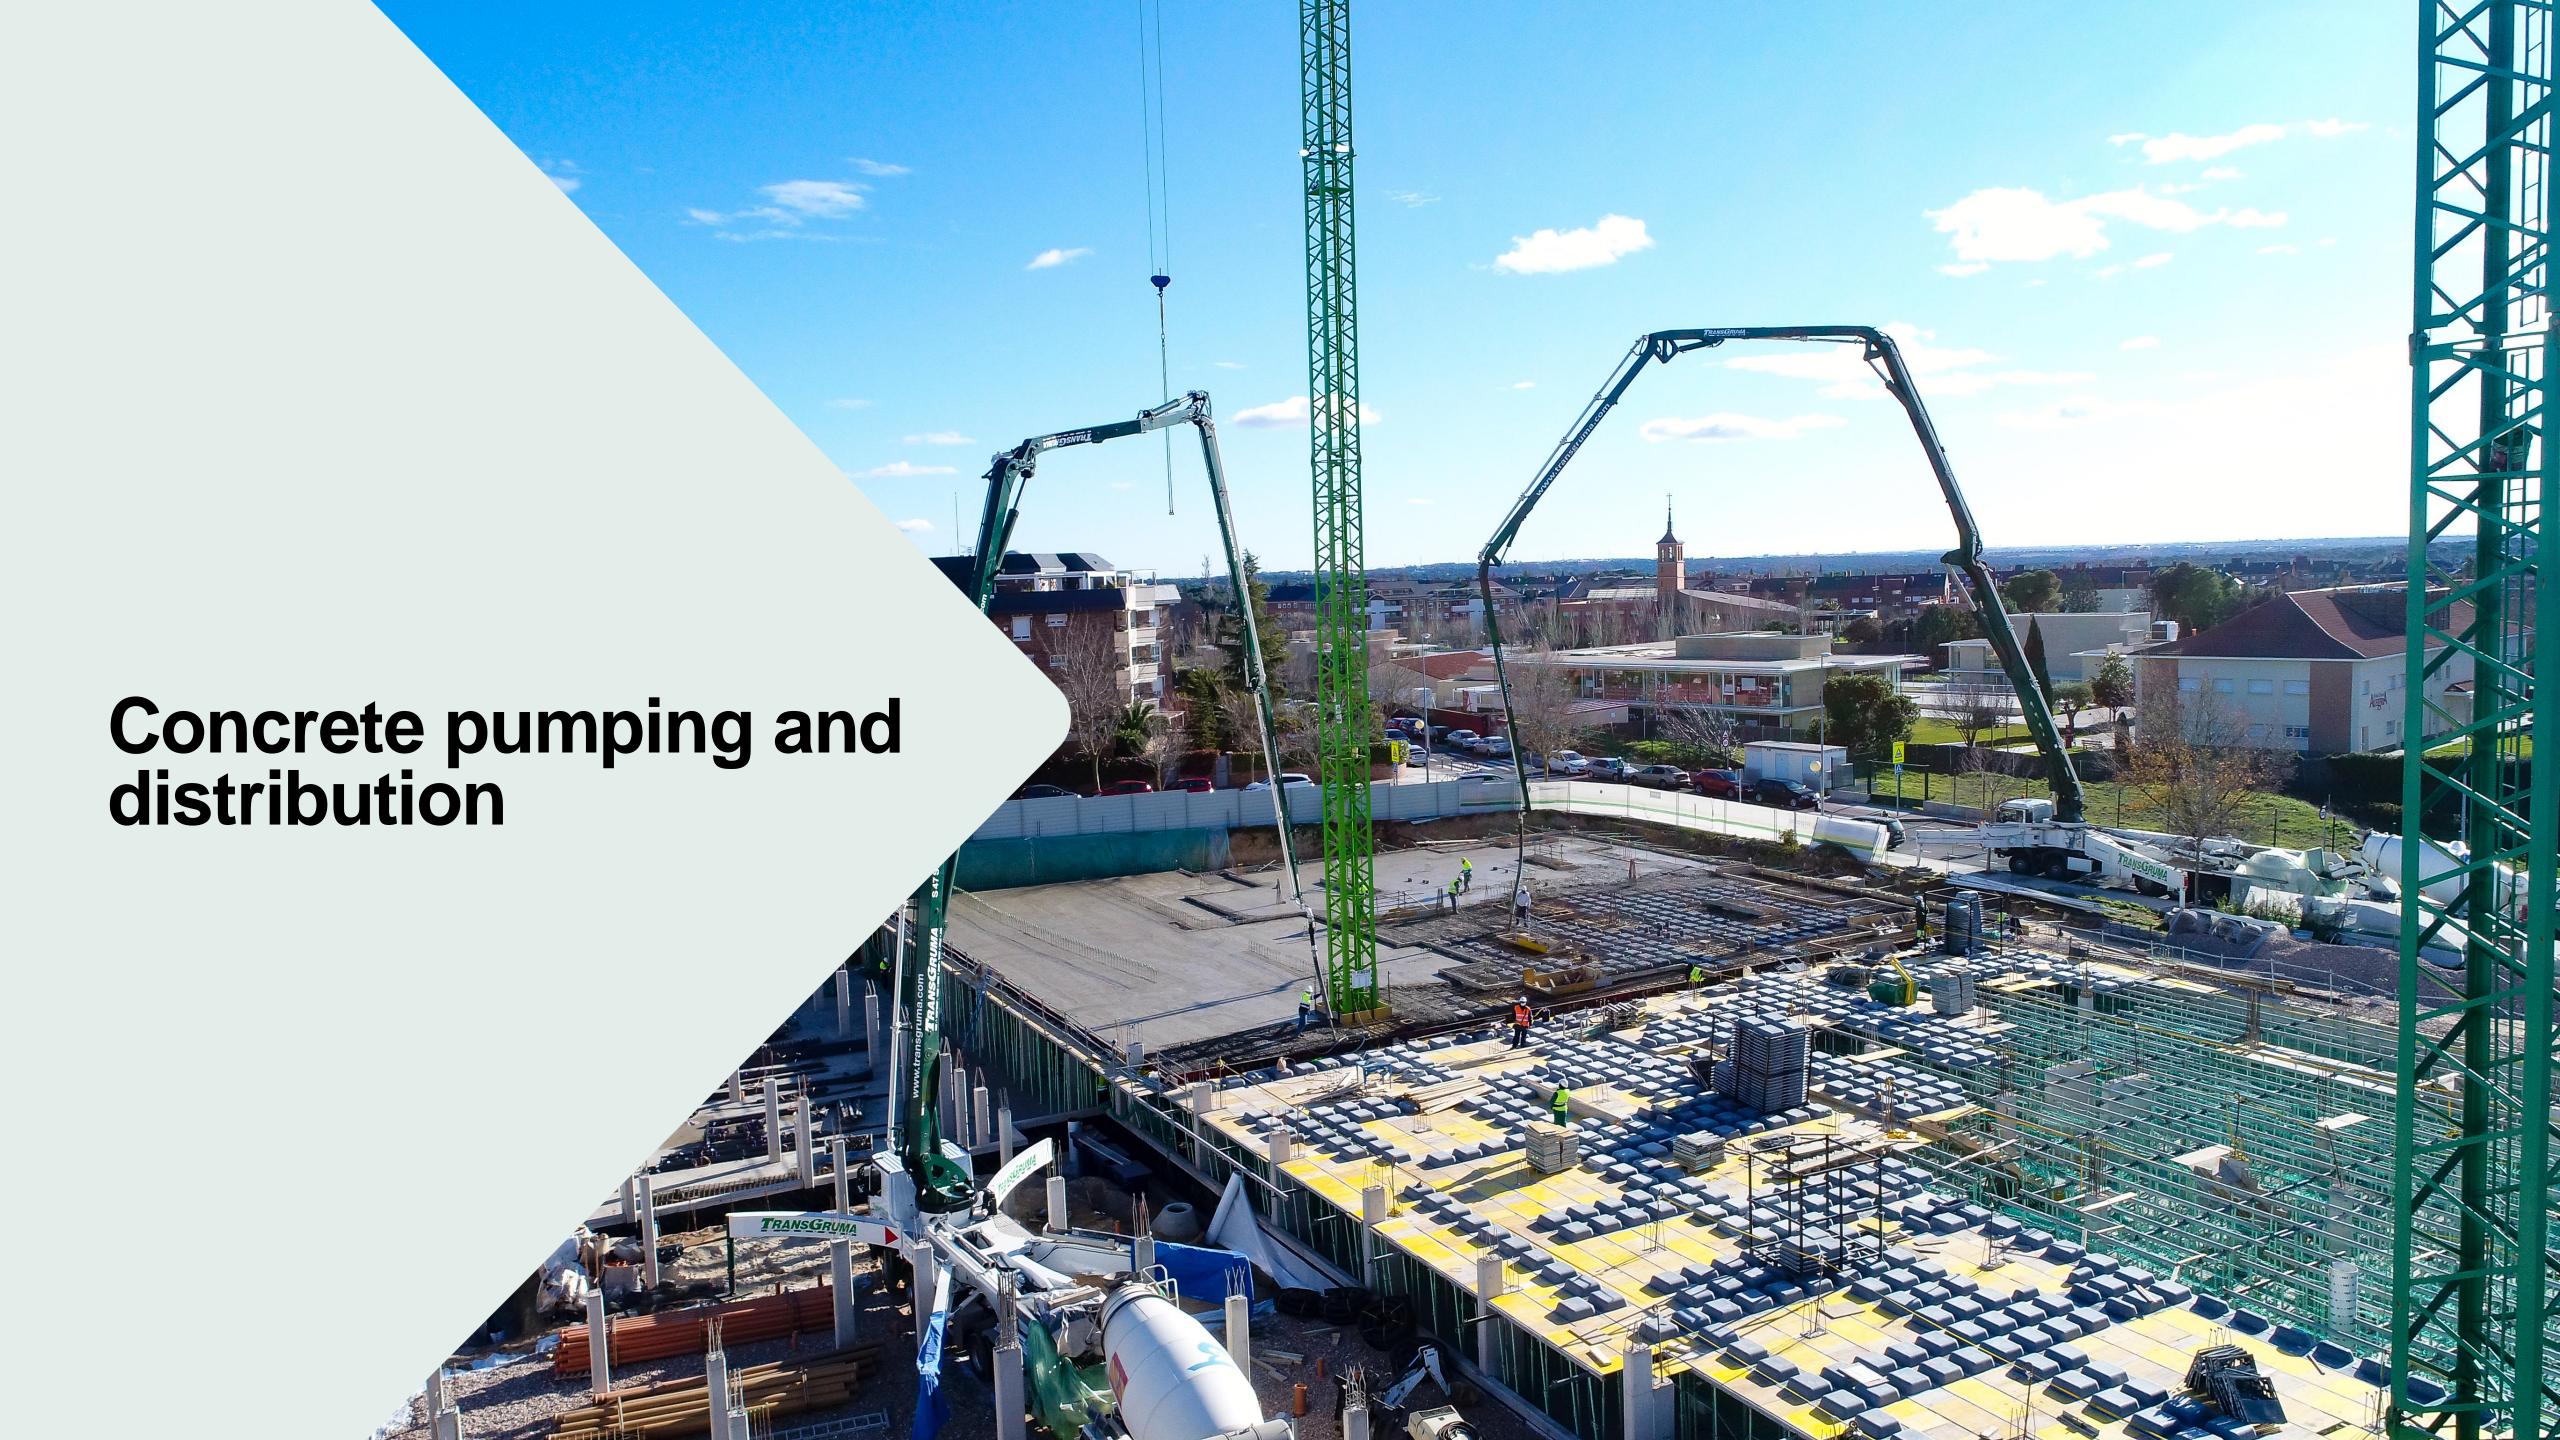

## Concrete pumping and distribution

Concrete pumps
Special pumps
Elevation and distribution of aggregates

#### Concrete pumps

High-performance pumping concrete pumps with boom lengths from 24 m up to 63 m