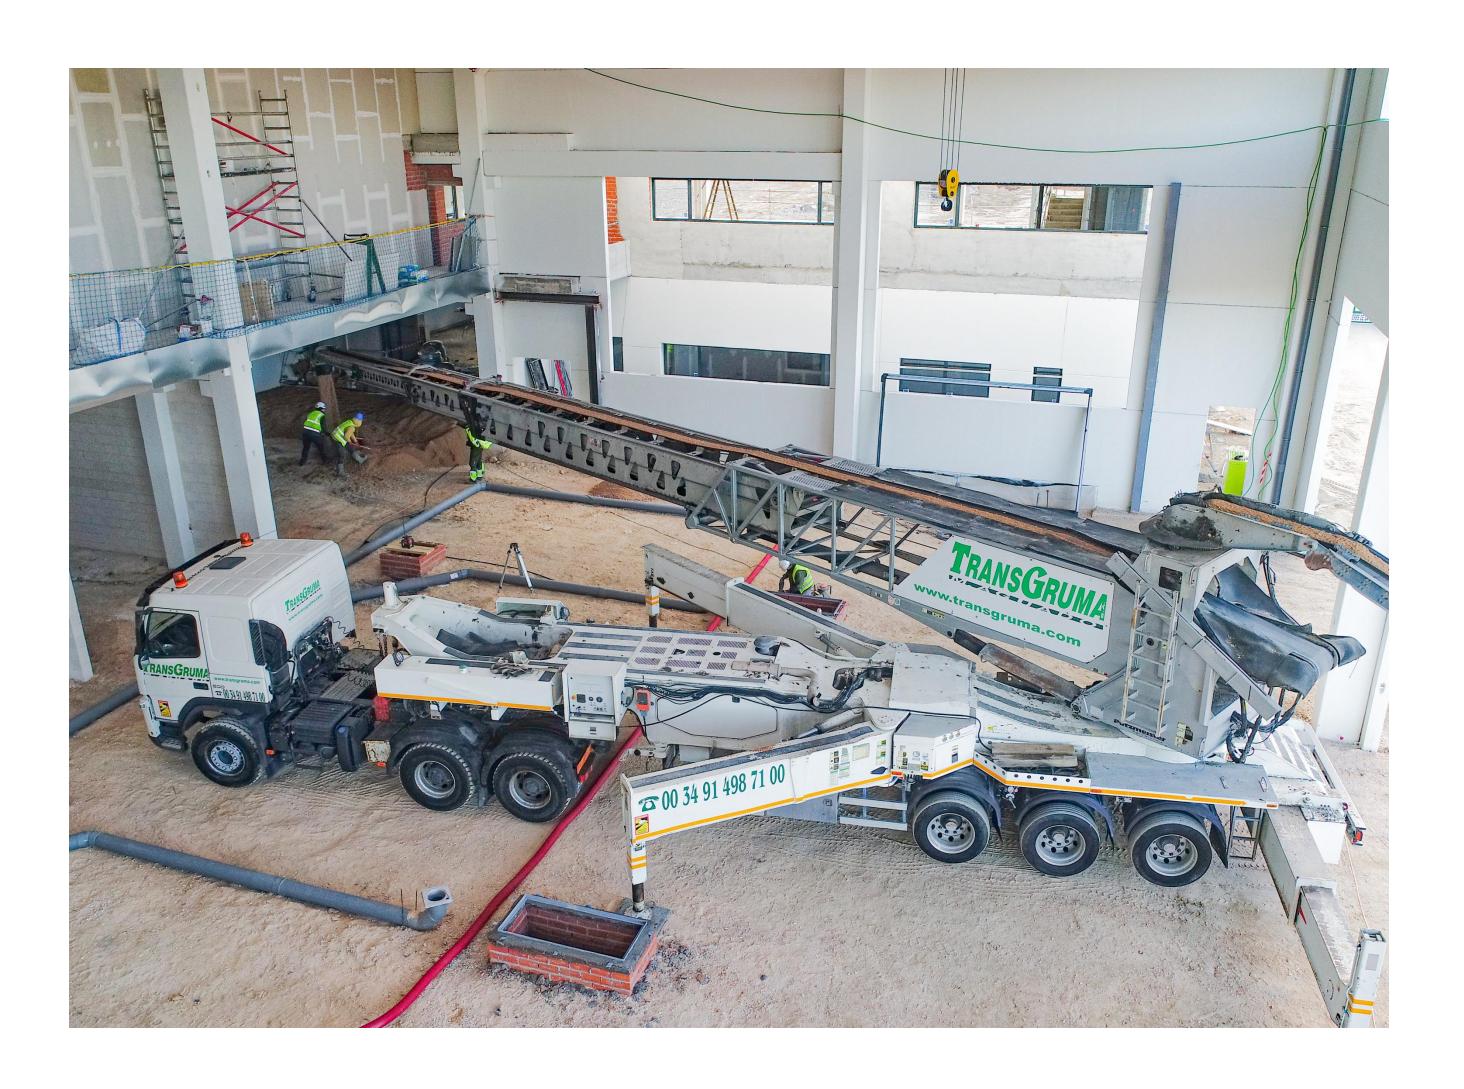

#### Telebelt

Telescopic conveyor belt on truck for the distribution and lifting of aggregates

Lifting Machinery Operator Courses

Courses: Working at height, first aid, fire fighting, manual handling of loads.