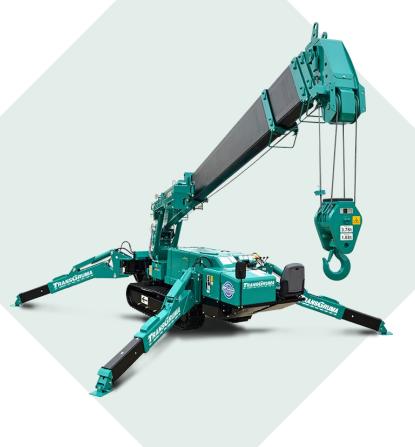

#### SpiderCranes

Ultra-compact machines with hydraulic boom lengths up to 20m

Specialized in indoor work, small spaces or slabs with load limitation