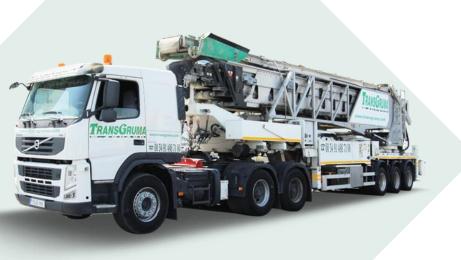

#### Telebelt

Telescopic conveyor belt on truck for the distribution and lifting of aggregates

Lifting Machinery Operator Courses

Courses: Working at height, first aid, fire fighting, manual handling of loads.