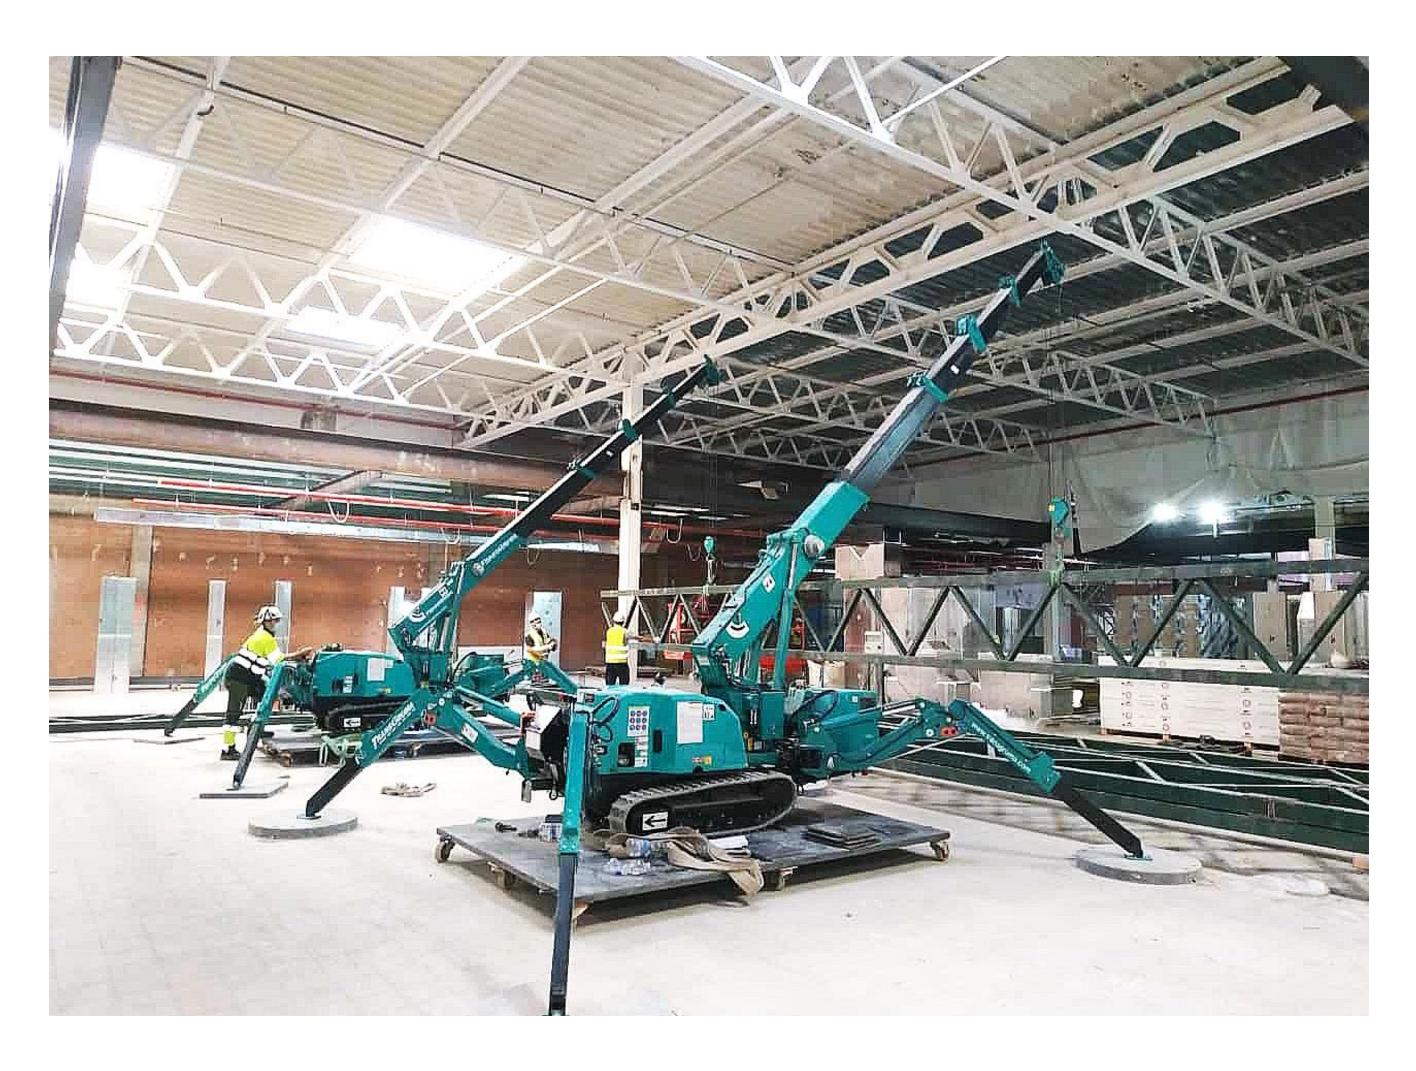

#### SpiderCranes

Ultra-compact machines with hydraulic boom lengths up to 20m

Specialized in indoor work, small spaces or slabs with load limitation