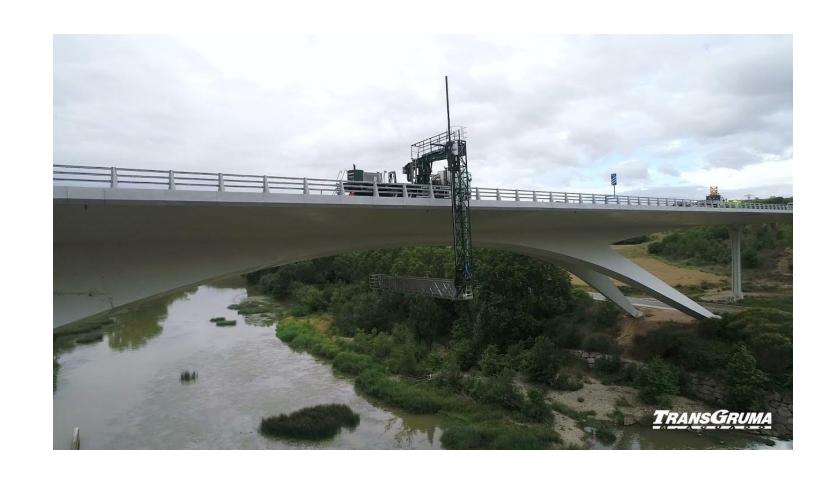

#### Negative Personnel Mobile Lifting Walkways (PEMP-N)

Personnel lifting walkways from 7 to 19 m for the inspection and maintenance of negative structures such as bridges, viaducts, dam bodies or port docks.