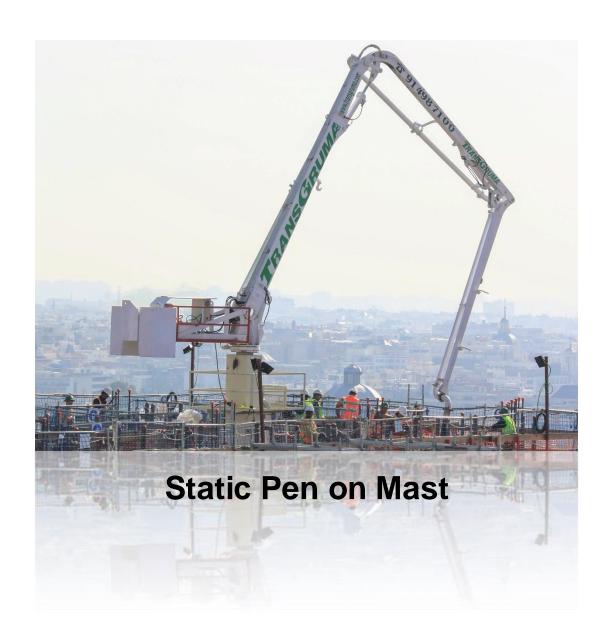

#### Concrete pumps

High-performance pumping concrete pumps with boom lengths from 24 m up to 63 m