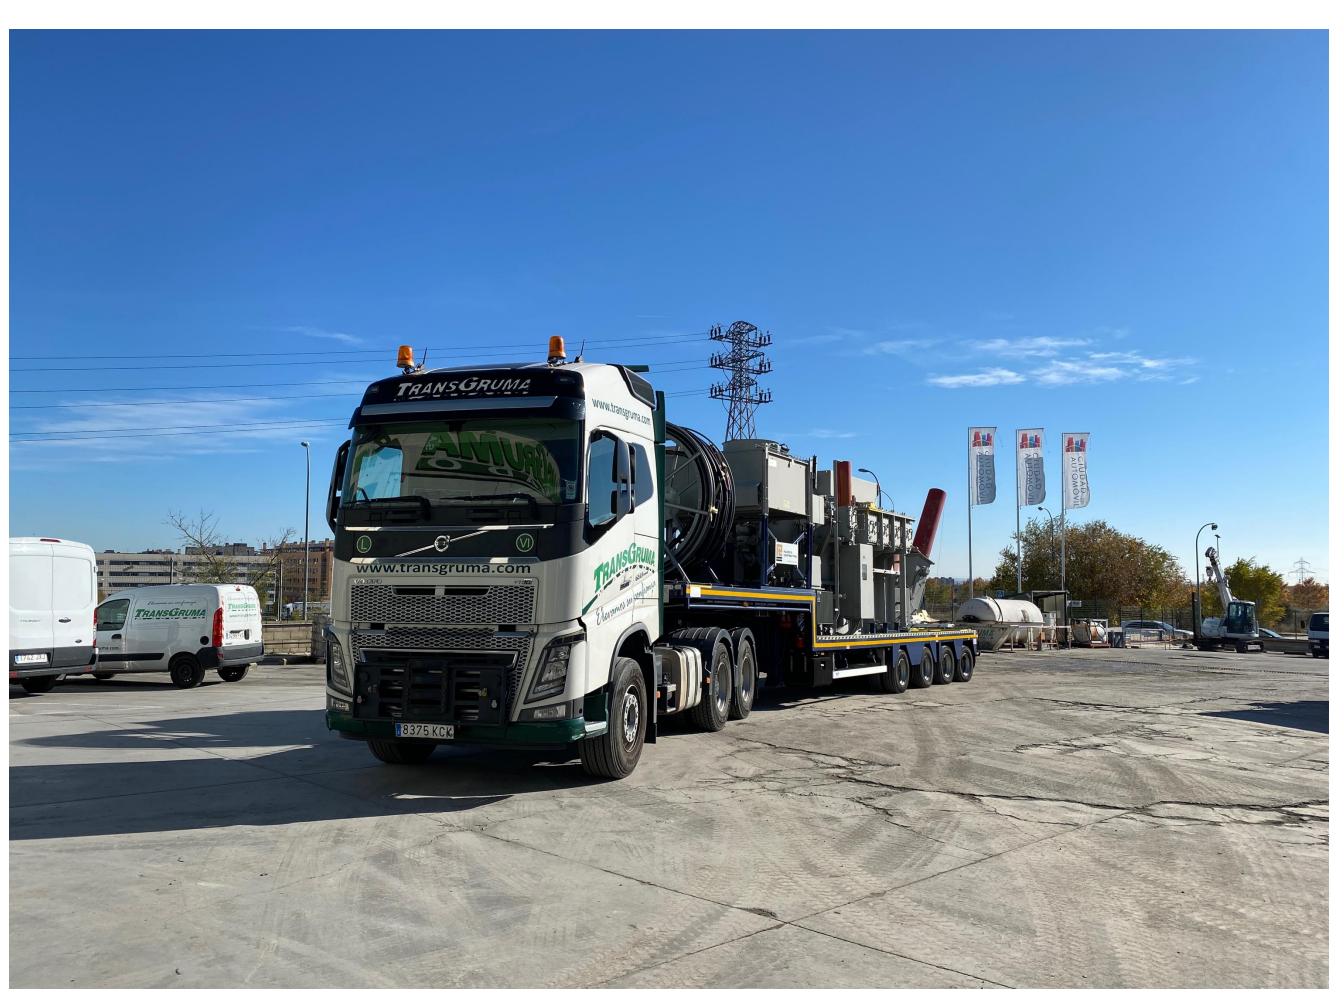

isions**



### Lifting loads and transports

SpiderCranes
Hiab Trucks
Telescopic Cranes
Special Transport



#### Personnel Elevation

Personnel Lifting Platforms in Positive (PEMP) and Negative (PEMP-N)



## Concrete pumping and distribution

Concrete pumps
Special pumps
Elevation and distribution of aggregates





#### SpiderCranes

Ultra-compact machines with hydraulic boom lengths up to 20m

Specialized in indoor work, small spaces or slabs with load limitation





#### Crane Trucks

Crane trucks with load capacity from 40 to 180 t and wide horizontal working radius





#### Telescopic Cranes

Telescopic cranes with large load capacity and boom length

**Especial Telescopic Cranes CITY** and PLUS series





## Special Transport

Special transports for large loads up to 70 tons.





#### Mobile Personnel Lifting Platforms (PEMP)

Mobile lifting platforms of personnel on truck with working heights from 20 meters to 90 meters.





#### Negative Personnel Mobile Lifting Walkways (PEMP-N)

Personnel lifting walkways from 7 to 19 m for the inspection and maintenance of negative structures such as bridges, viaducts, dam bodies or port docks.









#### Concrete pumps

High-performance pumping concrete pumps with boom lengths from 24 m up to 63 m







#### Special static over crawler equipment for the distribution and pumping of concrete in tight spaces











#### Telebelt

Telescopic conveyor belt on truck for the distribution and lifting of aggregates









Lifting Machinery Operator Courses

Courses: Working at height, first aid, fire fighting, manual ha